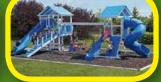

### MODEL 269 (ON COVER)

- 4' x 5' A-Frame Tower
- 5' High Deck
- Poly Roof
- 3-Position Single Swing Beam
- Turbo Tube Slide
- 10' Waterfall Slide
- 2 Swings
- Plastic Glider
- Tire Swing
- 5' Rock Wall
- Carao Net