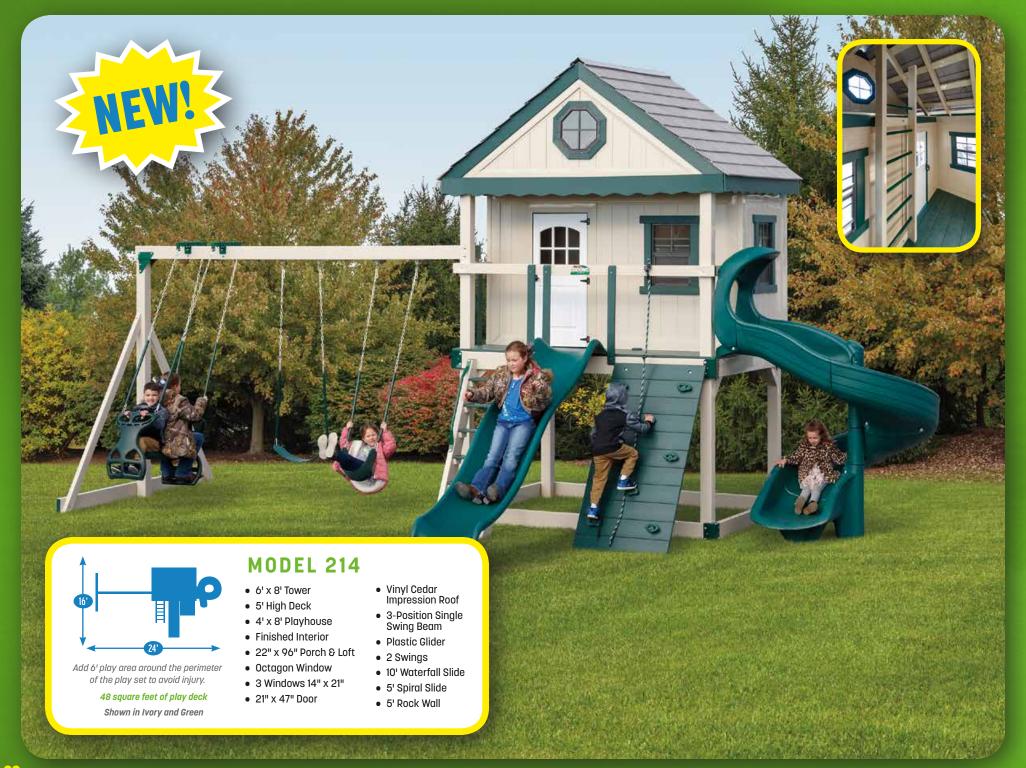

### Swing Sets & Playhouses

MODEL 214 (PG. 22)

MODEL 216 (PG. 24)

MODEL 218 (PG. 25)

MODEL 219 (PG. 26)

MODEL 220 (PG. 12)

MODEL 222 (PG. 13)

MODEL 225 (PG. 18)