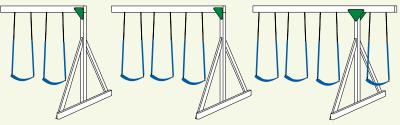

Backyard Playstations' swingsets and playhouses are not only built of quality materials, but they are built well. Wider bases prevent units from tipping over, and each set is engineered and built with your child's safety in mind.

### CUSTOMIZE YOUR SWING SET WITH OUR EXCITING OPTIONS.

You can choose any tower style in our catalog and add one or two swing beams. Swing beams are one, two, three or four positions. Choose a single beam or a double beam with climber bars in between.