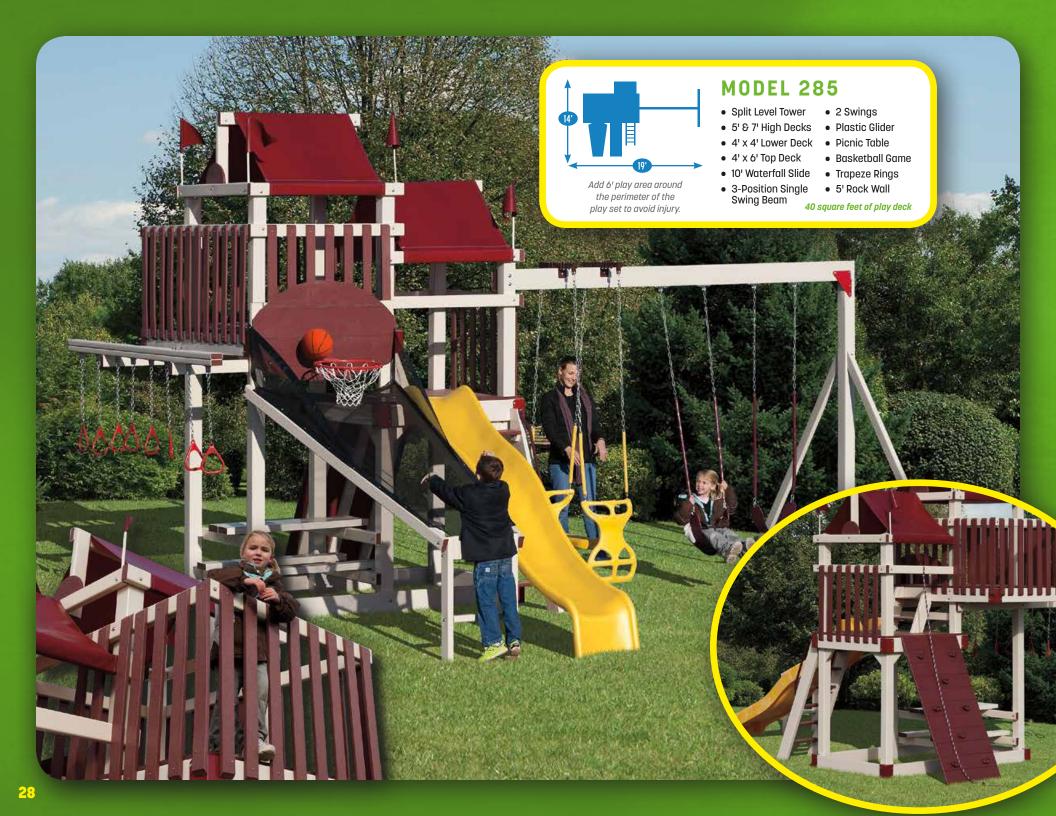

MODEL 268 (PG. 6)

MODEL 269 (COVER)

MODEL 270 (PG. 9)

MODEL 275 (PG. 3)

MODEL 278 (PG. 15)

MODEL 280 (PG. 27)

MODEL 285 (PG. 28)