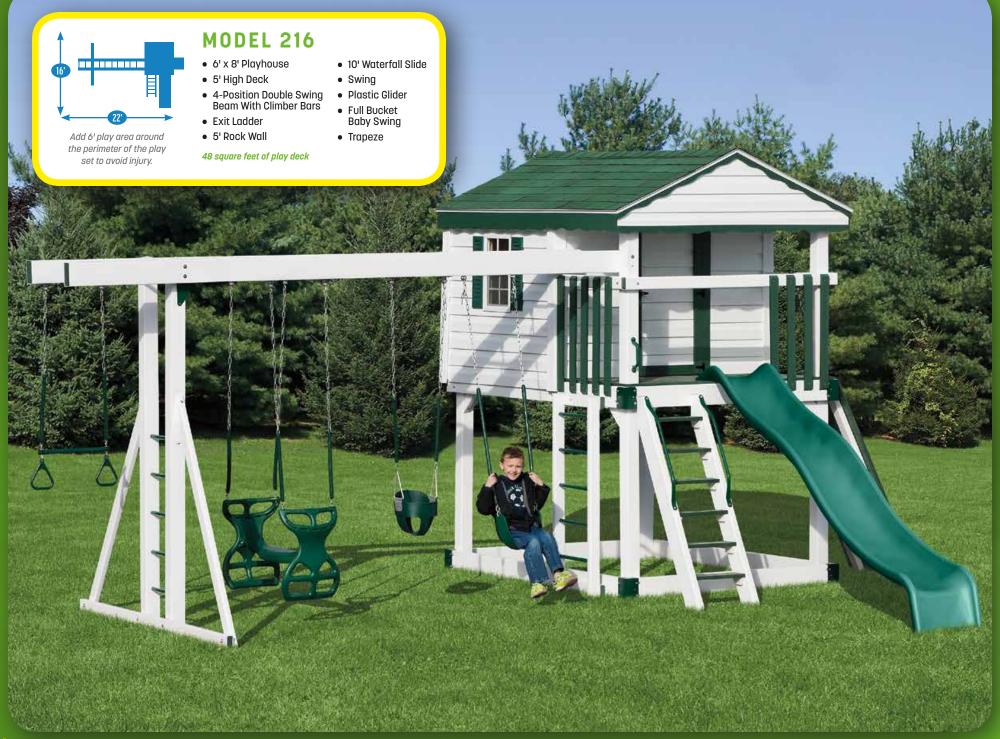

### Swing Sets & Playhouses

MODEL 214 (PG. 22)

MODEL 216 (PG. 24)

MODEL 218 (PG. 25)

MODEL 219 (PG. 26)

MODEL 220 (PG. 12)

MODEL 222 (PG. 13)

MODEL 225 (PG. 18)