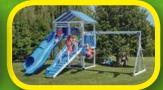

#### **MODEL 270**

- 4' x 5' A-Frame Tower
- 10' Wave Slide
- Rock Wall
- Cargo Net
- Flat Steps
- Two 1-Position Extension Arms
- Tire Swing
- 1 Swing
- Trapeze

20 square feet of play deck

Add 6' play area around the perimeter of the play set to avoid injury.