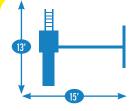

#### **MODEL 270**

- 4' x 5' A-Frame Tower
- 10' Wave Slide
- Rock Wall
- Cargo Net
- Flat Steps
- Two 1-Position Extension Arms
- Tire Swing
- 1 Swing
- Trapeze

20 square feet of play deck

Add 6' play area around the perimeter of the play set to avoid injury.