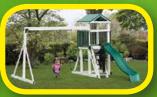

#### **MODEL 270**

- 4' x 5' A-Frame Tower
- 10' Wave Slide
- Rock Wall
- Cargo Net
- Flat Steps
- Two 1-Position Extension Arms
- Tire Swing
- 1 Swing
- Trapeze

20 square feet of play deck

Add 6' play area around the perimeter of the play set to avoid injury.