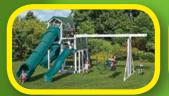

#### **MODEL 270**

- 4' x 5' A-Frame Tower
- 10' Wave Slide
- Rock Wall
- Cargo Net
- Flat Steps
- Two 1-Position Extension Arms
- Tire Swing
- 1 Swing
- Trapeze

20 square feet of play deck

Add 6' play area around the perimeter of the play set to avoid injury.