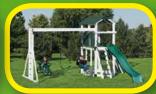

### **MODEL 256**

- 3' x 3' Tower
- 5' High Deck
- 3-Position Single Swing Beam
- 10' Wave Slide
- 2 Swings
- Trapeze

9 square feet of play deck