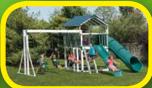

### MODEL 269 (ON COVER)

- 4' x 5' A-Frame Tower
- 5' High Deck
- Poly Roof
- 3-Position Single Swing Beam
- Turbo Tube Slide
- 10' Waterfall Slide
- 2 Swings
- Plastic Glider
- Tire Swing
- 5' Rock Wall
- Carao Net