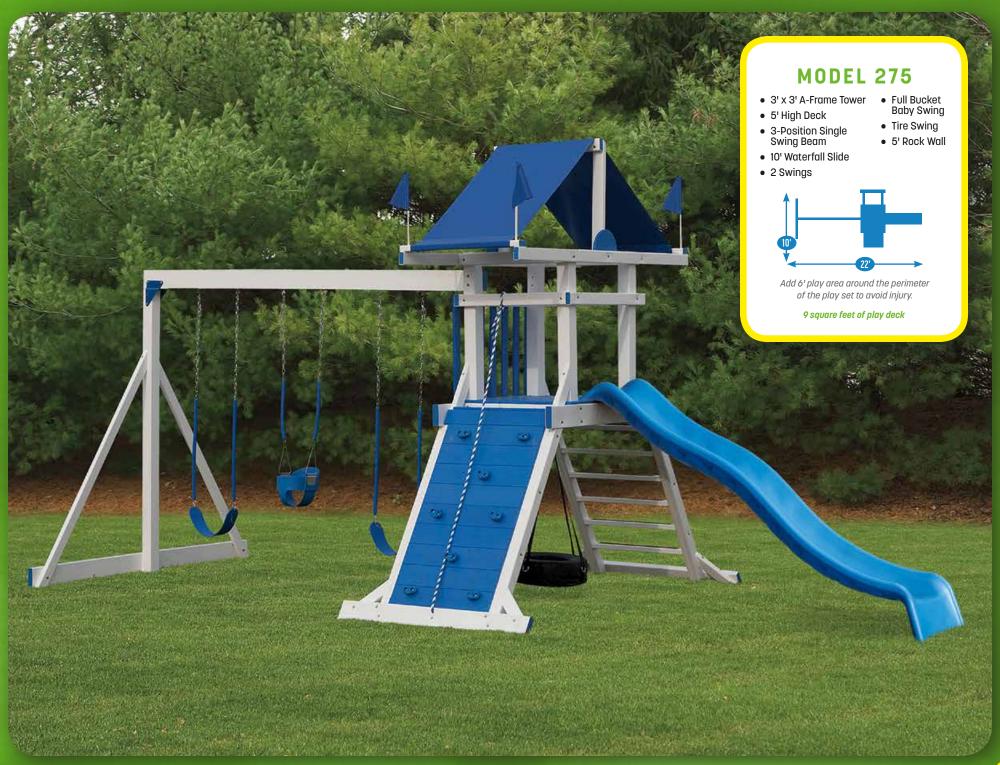

bearings are made of nylon for a long, "quiet" life. Also, sliding boards are made of durable plastic for safety, comfort and quality.

Backyard Playstations' swingsets and playhouses are not only built of quality materials, but they are built well. Wider bases prevent units from tipping over, and each set is engineered and built with your child's safety in mind.

# CREATE Your Own Set!

Pick a Tower

Pick Colors

Pick Slides

Pick a Swing Beam

Add Swings and Accessories



Add 6' play area around the perimeter

of the play set to avoid injury.

20 square feet of play deck

### MODEL 269 (ON COVER)

- 4' x 5' A-Frame Tower
- 5' High Deck
- Poly Roof
- 3-Position Single Swing Beam
- Turbo Tube Slide
- 10' Waterfall Slide
- 2 Swings
- Plastic Glider
- Tire Swing
- 5' Rock Wall
- Carao Net















Add 6' play area around the perimeter of the play set to avoid injury.

#### **MODEL 270**

- 4' x 5' A-Frame Tower
- 10' Wave Slide
- Rock Wall
- Cargo Net
- Flat Steps
- Two 1-Position Extension Arms
- Tire Swing
- 1 Swing
- Trapeze

20 square feet of play deck





Add 6' play area around the perimeter of the play set to avoid injury.

### **MODEL 256**

- 3' x 3' Tower
- 5' High Deck
- 3-Position Single Swing Beam
- 10' Wave Slide
- 2 Swings
- Trapeze

9 square feet of play deck









































### CUSTOMIZE YOUR SWING SET WITH OUR EXCITING OPTIONS.

You can choose any tower style in our catalog and add one or two swing beams. Swing beams are one, two, three or four positions. Choose a single beam or a double beam with climber bars in between.

##