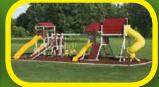

### MODEL 269 (ON COVER)

- 4' x 5' A-Frame Tower
- 5' High Deck
- Poly Roof
- 3-Position Single Swing Beam
- Turbo Tube Slide
- 10' Waterfall Slide
- 2 Swings
- Plastic Glider
- Tire Swing
- 5' Rock Wall
- Carao Net