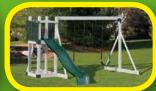

### MODEL 269 (ON COVER)

- 4' x 5' A-Frame Tower
- 5' High Deck
- Poly Roof
- 3-Position Single Swing Beam
- Turbo Tube Slide
- 10' Waterfall Slide
- 2 Swings
- Plastic Glider
- Tire Swing
- 5' Rock Wall
- Carao Net