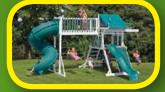

#### **MODEL 270**

- 4' x 5' A-Frame Tower
- 10' Wave Slide
- Rock Wall
- Cargo Net
- Flat Steps
- Two 1-Position Extension Arms
- Tire Swing
- 1 Swing
- Trapeze

20 square feet of play deck

Add 6' play area around the perimeter of the play set to avoid injury.