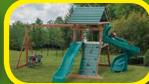

### **MODEL 256**

- 3' x 3' Tower
- 5' High Deck
- 3-Position Single Swing Beam
- 10' Wave Slide
- 2 Swings
- Trapeze

9 square feet of play deck