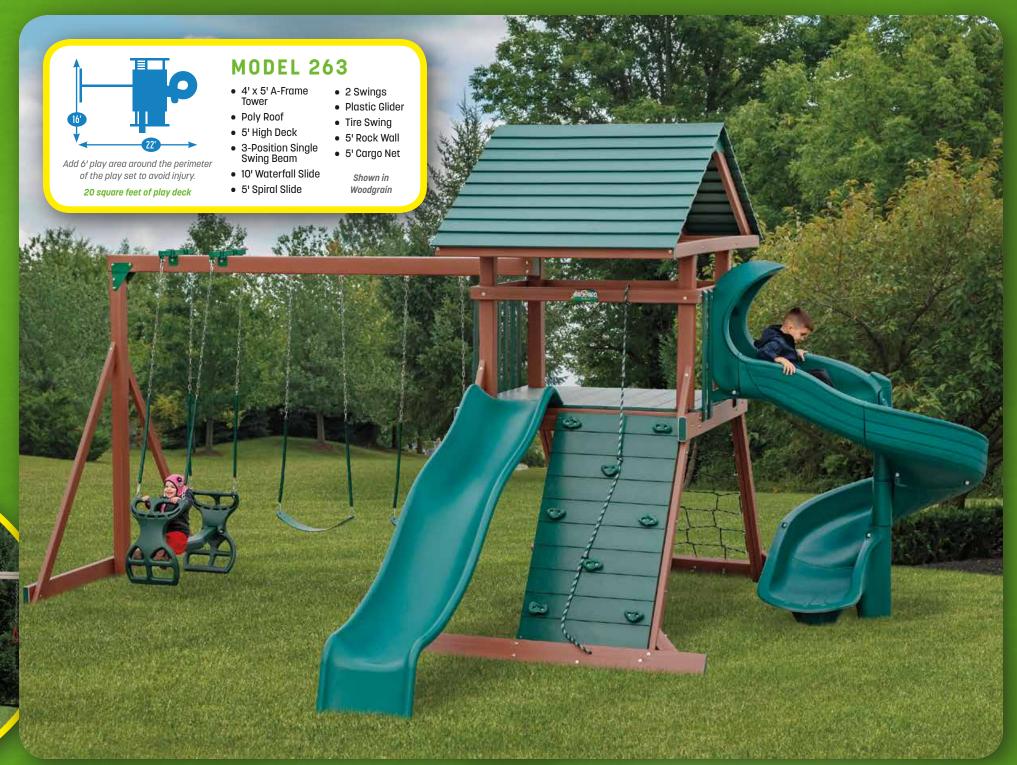

MODEL 246 (PG. 14)

MODEL 248 (PG. 14)

MODEL 256 (PG. 9)

MODEL 260 (PG. 8)

MODEL 263 (PG. 29)

MODEL 264 (PG. 4)

MODEL 265 (PG. 5)

MODEL 266 (PG. 7)