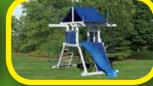

#### **MODEL 270**

- 4' x 5' A-Frame Tower
- 10' Wave Slide
- Rock Wall
- Cargo Net
- Flat Steps
- Two 1-Position Extension Arms
- Tire Swing
- 1 Swing
- Trapeze

20 square feet of play deck

Add 6' play area around the perimeter of the play set to avoid injury.