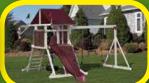

#### **MODEL 270**

- 4' x 5' A-Frame Tower
- 10' Wave Slide
- Rock Wall
- Cargo Net
- Flat Steps
- Two 1-Position Extension Arms
- Tire Swing
- 1 Swing
- Trapeze

20 square feet of play deck

Add 6' play area around the perimeter of the play set to avoid injury.