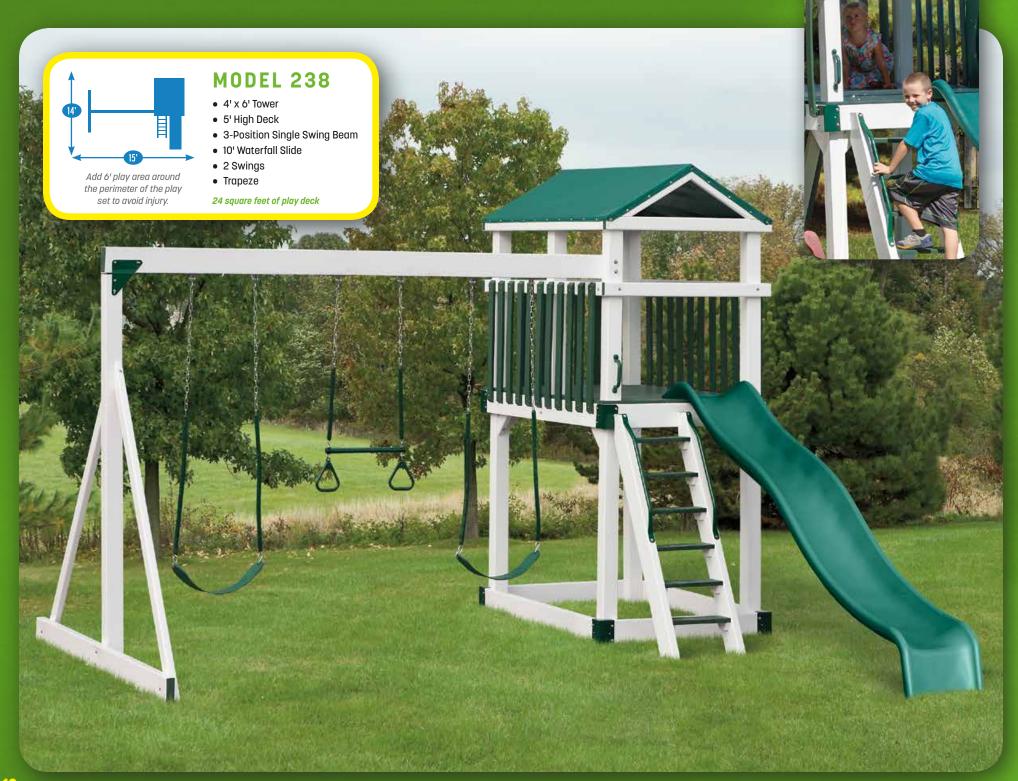

MODEL 228 (PG. 19)

MODEL 230 (PG. 23)

MODEL 232 (PG. 16)

MODEL 235 (PG. 17)

MODEL 236 (PG. 11)

MODEL 238 (PG. 10)

MODEL 240 (PG. 20)

MODEL 244 (PG. 21)