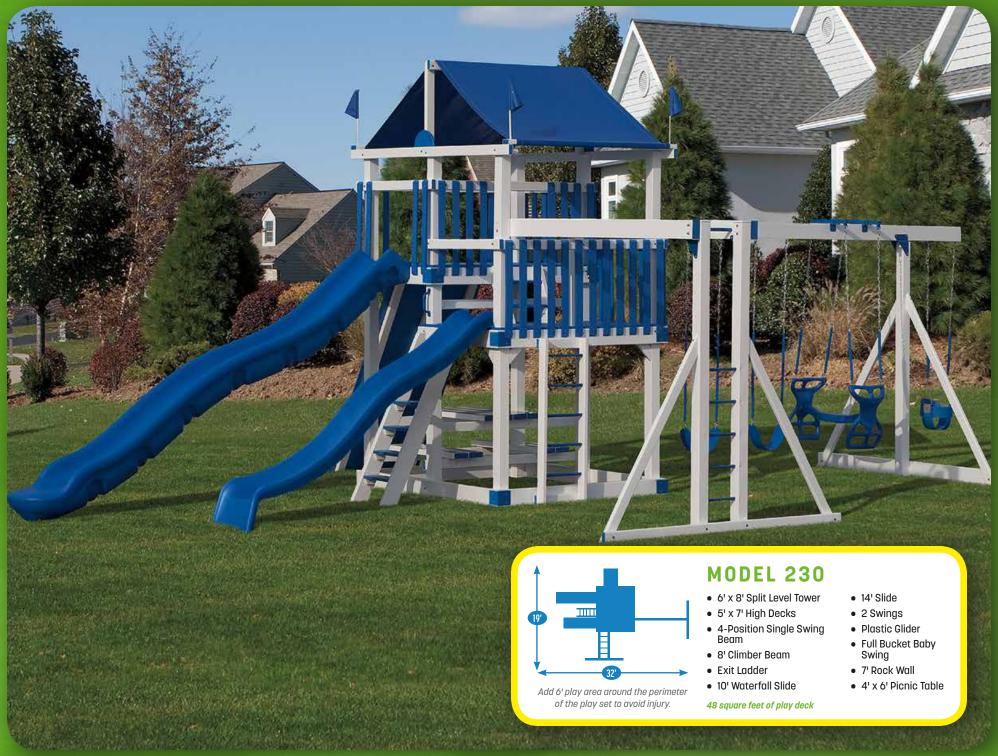

MODEL 228 (PG. 19)

MODEL 230 (PG. 23)

MODEL 232 (PG. 16)

MODEL 235 (PG. 17)

MODEL 236 (PG. 11)

MODEL 238 (PG. 10)

MODEL 240 (PG. 20)

MODEL 244 (PG. 21)