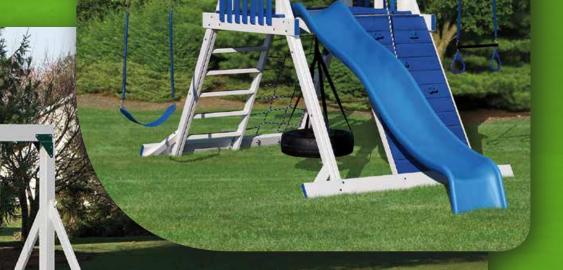

### **MODEL 256**

- 3' x 3' Tower
- 5' High Deck
- 3-Position Single Swing Beam
- 10' Wave Slide
- 2 Swings
- Trapeze

9 square feet of play deck