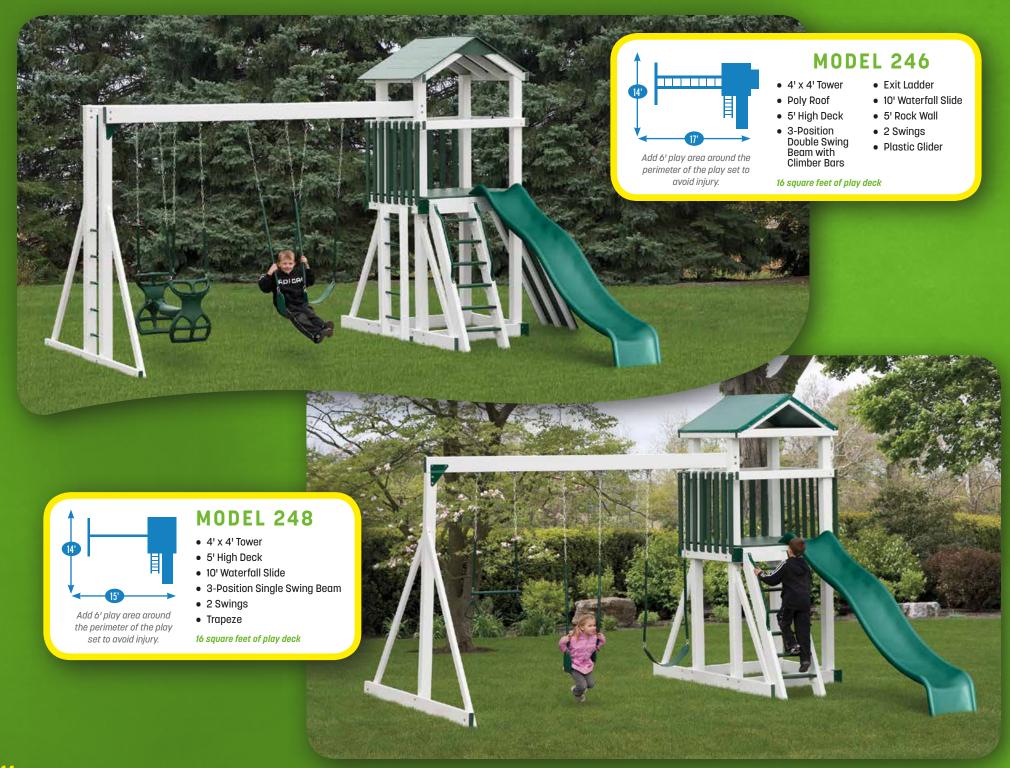

MODEL 246 (PG. 14)

MODEL 248 (PG. 14)

MODEL 256 (PG. 9)

MODEL 260 (PG. 8)

MODEL 263 (PG. 29)

MODEL 264 (PG. 4)

MODEL 265 (PG. 5)

MODEL 266 (PG. 7)