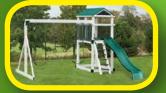

piral



10' Sidewinder Can be added to any 5' deck 14' Sidewinder

Can be added to any 7' deck



Our vinyl is available in white, tan, clay, brown wood grain.

## **Swing Options**

### Belt Swing Full Bucket Baby Swing Uniglider Heavy Duty Baby Swing Trapeze Vinyl Glider Plastic Glider Lawn Swing



2 Chain Vertical Tire Swing



4 Chain Horizontal Tire Swing



**Buoy Ball** 

### Other Add-ons





Periscope 





Steering Wheel





Ship's Wheel 



Telescope 



Binoculars



Megaphone









### Swing Sets & Playhouses



MODEL 214 (PG. 22)



MODEL 216 (PG. 24)



MODEL 218 (PG. 25)



MODEL 219 (PG. 26)



MODEL 220 (PG. 12)



MODEL 222 (PG. 13)



MODEL 225 (PG. 18)



MODEL 228 (PG. 19)



MODEL 230 (PG. 23)



MODEL 232 (PG. 16)



MODEL 235 (PG. 17)



MODEL 236 (PG. 11)



MODEL 238 (PG. 10)



MODEL 240 (PG. 20)



MODEL 244 (PG. 21)



MODEL 246 (PG. 14)



MODEL 248 (PG. 14)



MODEL 256 (PG. 9)



MODEL 260 (PG. 8)



MODEL 263 (PG. 29)



MODEL 264 (PG. 4)



MODEL 265 (PG. 5)





MODEL 266 (PG. 7)



MODEL 268 (PG. 6)



MODEL 269 (COVER)



MODEL 270 (PG. 9)



MODEL 275 (PG. 3)



MODEL 278 (PG. 15)



MODEL 280 (PG. 27)



MODEL 285 (PG. 28)