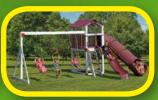

#### **MODEL 270**

- 4' x 5' A-Frame Tower
- 10' Wave Slide
- Rock Wall
- Cargo Net
- Flat Steps
- Two 1-Position Extension Arms
- Tire Swing
- 1 Swing
- Trapeze

20 square feet of play deck

Add 6' play area around the perimeter of the play set to avoid injury.