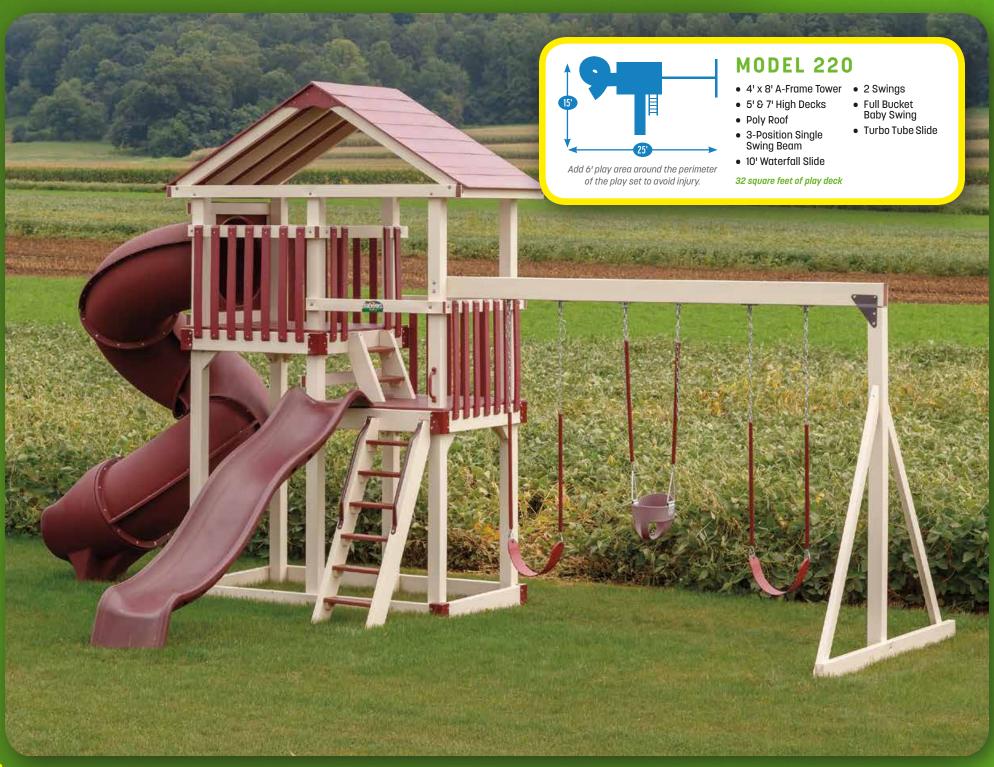

### Swing Sets & Playhouses

MODEL 214 (PG. 22)

MODEL 216 (PG. 24)

MODEL 218 (PG. 25)

MODEL 219 (PG. 26)

MODEL 220 (PG. 12)

MODEL 222 (PG. 13)

MODEL 225 (PG. 18)