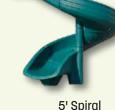

Can be added to any 7' deck

10' Waterfall

Slide For any 5' deck

5' Spiral Can be added to any 5' deck 7' Spiral

10' Sidewinder Can be added to any 5' deck 14' Sidewinder

Can be added to any 7' deck

Our vinyl is available in white, tan, clay, brown wood grain.