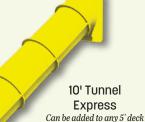

### Slides

Slides are available in

5' Turbo Can be added to any 5' deck

Can be added to any 7' deck

10' Avalanche Can be added to any 5' deck 14' Avalanche Can be added to any 7' deck

7' Turbo

14' Tunnel **Express** 