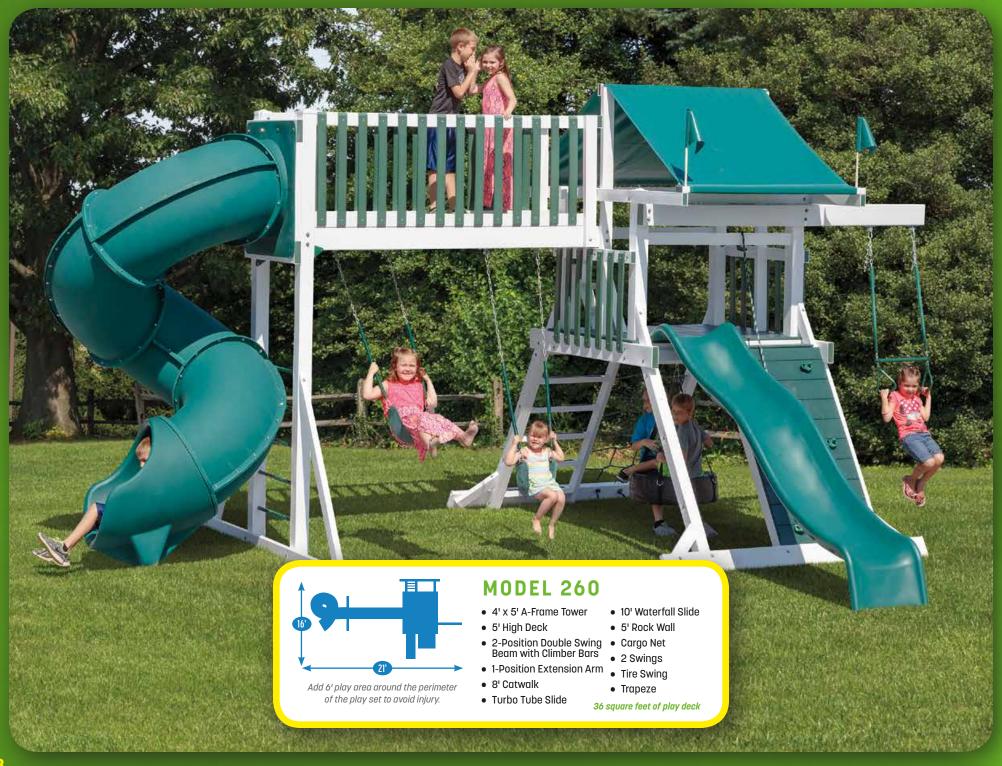

re made of nylon for a long, "quiet" life. Also, sliding boards are made of durable plastic for safety, comfort and quality.

Backyard Playstations' swingsets and playhouses are not only built of quality materials, but they are built well. Wider bases prevent units from tipping over, and each set is engineered and built with your child's safety in mind.

# CREATE Your Own Set!

Pick a Tower

Pick Colors

Pick Slides

Pick a Swing Beam

Add Swings and Accessories



Add 6' play area around the perimeter

of the play set to avoid injury.

20 square feet of play deck

### MODEL 269 (ON COVER)

- 4' x 5' A-Frame Tower
- 5' High Deck
- Poly Roof
- 3-Position Single Swing Beam
- Turbo Tube Slide
- 10' Waterfall Slide
- 2 Swings
- Plastic Glider
- Tire Swing
- 5' Rock Wall
- Carao Net















Add 6' play area around the perimeter of the play set to avoid injury.

#### **MODEL 270**

- 4' x 5' A-Frame Tower
- 10' Wave Slide
- Rock Wall
- Cargo Net
- Flat Steps
- Two 1-Position Extension Arms
- Tire Swing
- 1 Swing
- Trapeze

20 square feet of play deck





Add 6' play area around the perimeter of the play set to avoid injury.

### **MODEL 256**

- 3' x 3' Tower
- 5' High Deck
- 3-Position Single Swing Beam
- 10' Wave Slide
- 2 Swings
- Trapeze

9 square feet of play deck









































### CUSTOMIZE YOUR SWING SET WITH OUR EXCITING OPTIONS.

You can choose any tower style in our catalog and add one or two swing beams. Swing beams are one, two, three or four positions. Choose a single beam or a double beam with climber bars in between.

### Beams