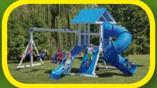

### MODEL 269 (ON COVER)

- 4' x 5' A-Frame Tower
- 5' High Deck
- Poly Roof
- 3-Position Single Swing Beam
- Turbo Tube Slide
- 10' Waterfall Slide
- 2 Swings
- Plastic Glider
- Tire Swing
- 5' Rock Wall
- Carao Net