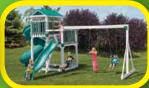

### **MODEL 256**

- 3' x 3' Tower
- 5' High Deck
- 3-Position Single Swing Beam
- 10' Wave Slide
- 2 Swings
- Trapeze

9 square feet of play deck