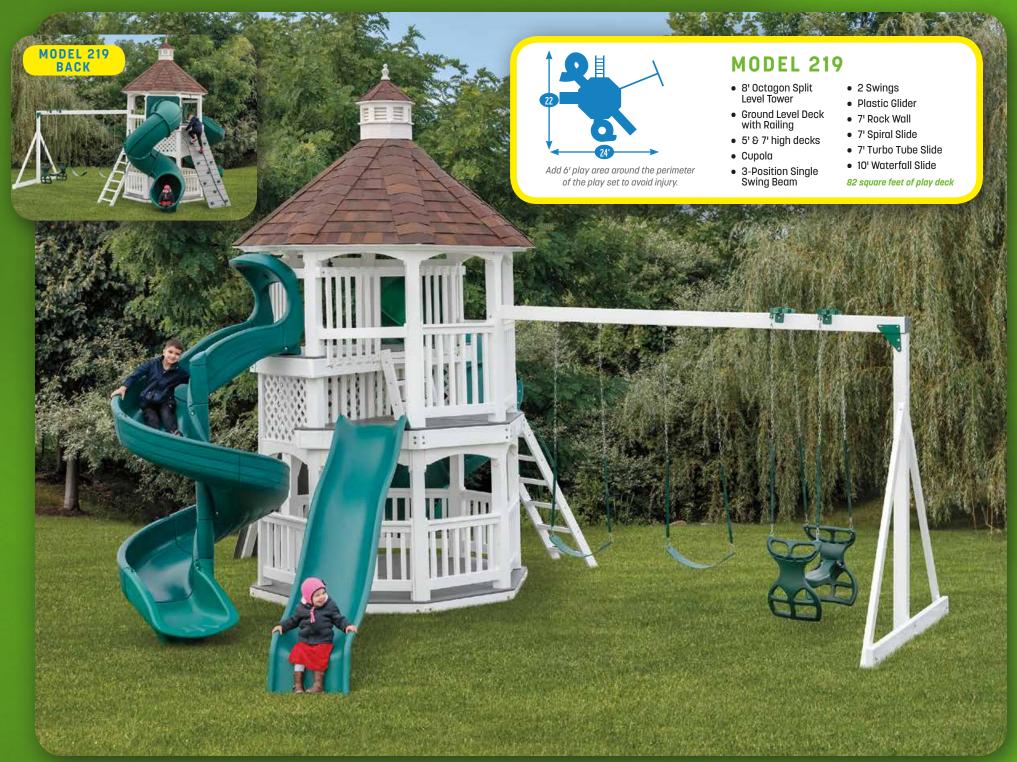

MODEL 268 (PG. 6)

MODEL 269 (COVER)

MODEL 270 (PG. 9)

MODEL 275 (PG. 3)

MODEL 278 (PG. 15)

MODEL 280 (PG. 27)

MODEL 285 (PG. 28)