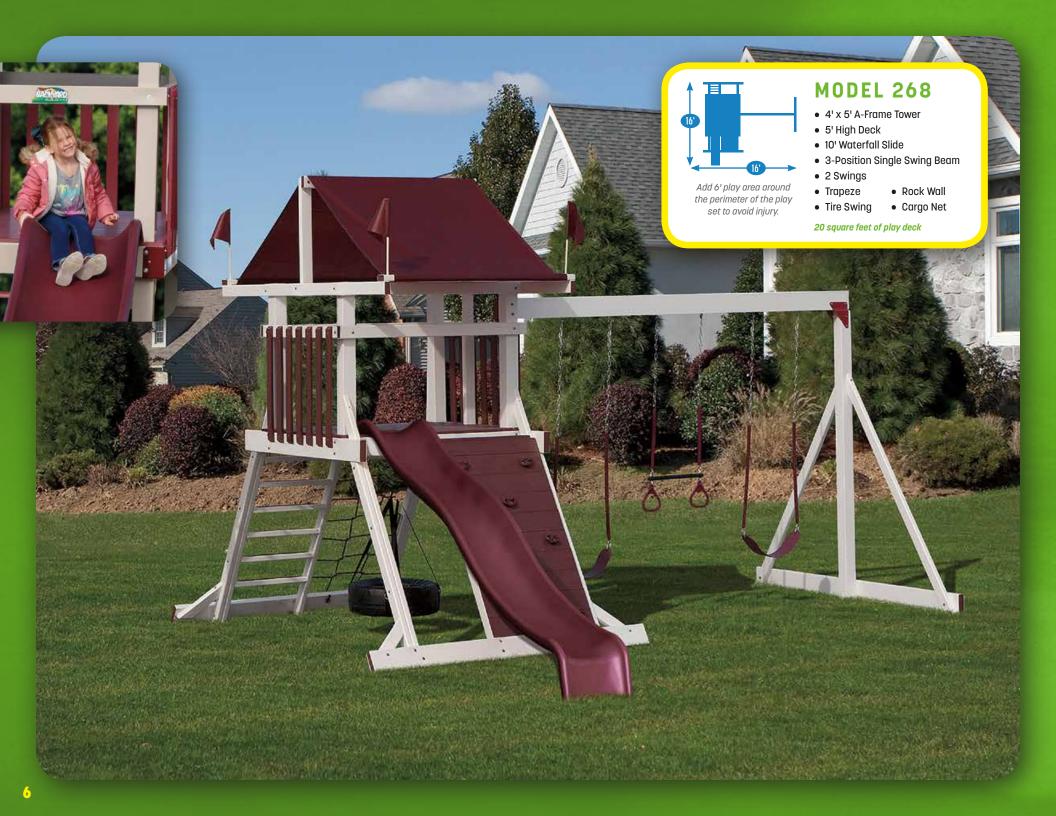

MODEL 268 (PG. 6)

MODEL 269 (COVER)

MODEL 270 (PG. 9)

MODEL 275 (PG. 3)

MODEL 278 (PG. 15)

MODEL 280 (PG. 27)

MODEL 285 (PG. 28)