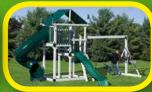

### MODEL 269 (ON COVER)

- 4' x 5' A-Frame Tower
- 5' High Deck
- Poly Roof
- 3-Position Single Swing Beam
- Turbo Tube Slide
- 10' Waterfall Slide
- 2 Swings
- Plastic Glider
- Tire Swing
- 5' Rock Wall
- Carao Net