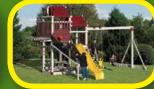

#### **MODEL 270**

- 4' x 5' A-Frame Tower
- 10' Wave Slide
- Rock Wall
- Cargo Net
- Flat Steps
- Two 1-Position Extension Arms
- Tire Swing
- 1 Swing
- Trapeze

20 square feet of play deck

Add 6' play area around the perimeter of the play set to avoid injury.