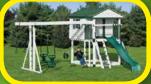

#### **MODEL 270**

- 4' x 5' A-Frame Tower
- 10' Wave Slide
- Rock Wall
- Cargo Net
- Flat Steps
- Two 1-Position Extension Arms
- Tire Swing
- 1 Swing
- Trapeze

20 square feet of play deck

Add 6' play area around the perimeter of the play set to avoid injury.