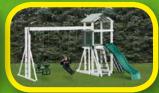

### **MODEL 256**

- 3' x 3' Tower
- 5' High Deck
- 3-Position Single Swing Beam
- 10' Wave Slide
- 2 Swings
- Trapeze

9 square feet of play deck