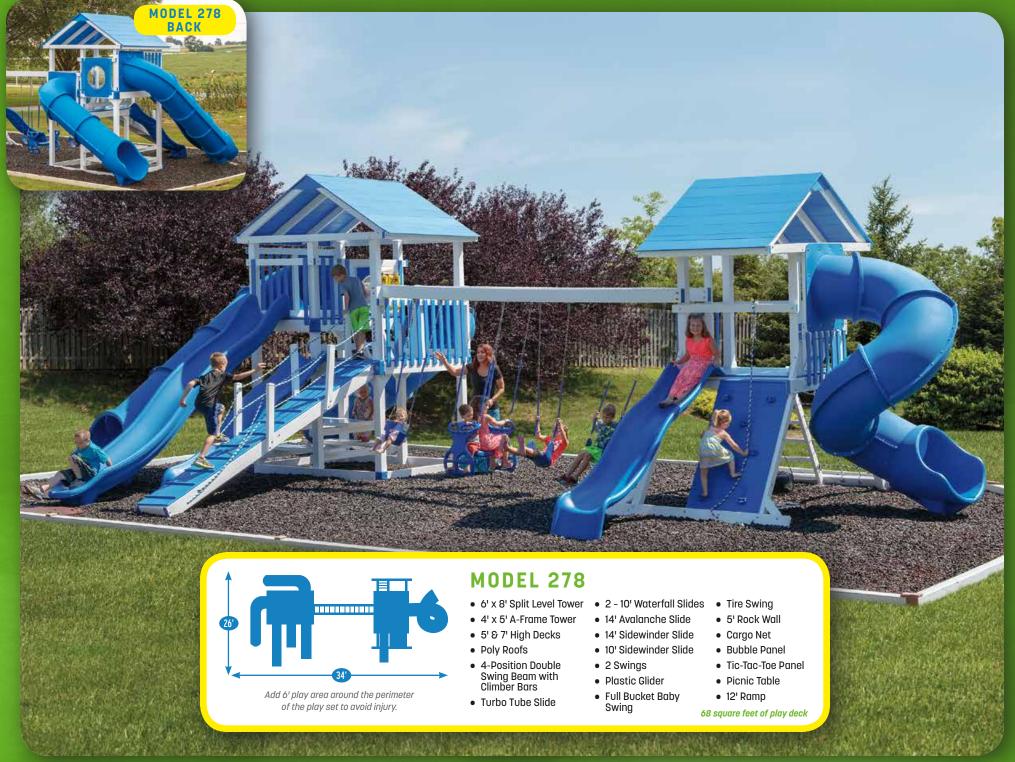

MODEL 268 (PG. 6)

MODEL 269 (COVER)

MODEL 270 (PG. 9)

MODEL 275 (PG. 3)

MODEL 278 (PG. 15)

MODEL 280 (PG. 27)

MODEL 285 (PG. 28)