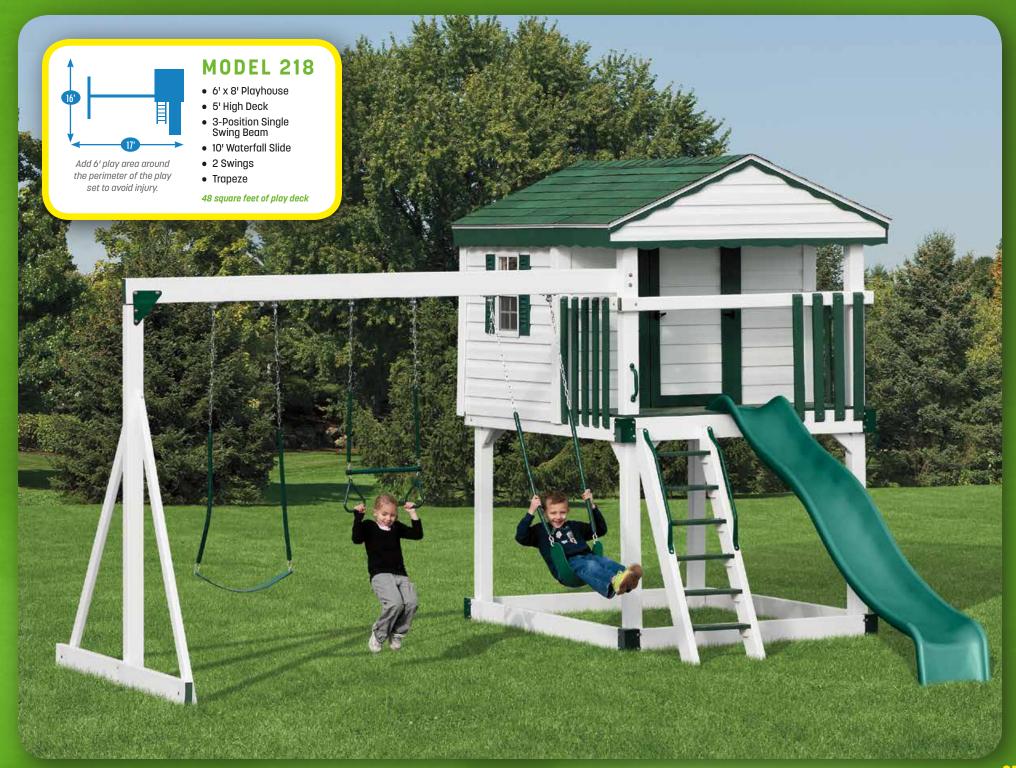

### Swing Sets & Playhouses

MODEL 214 (PG. 22)

MODEL 216 (PG. 24)

MODEL 218 (PG. 25)

MODEL 219 (PG. 26)

MODEL 220 (PG. 12)

MODEL 222 (PG. 13)

MODEL 225 (PG. 18)