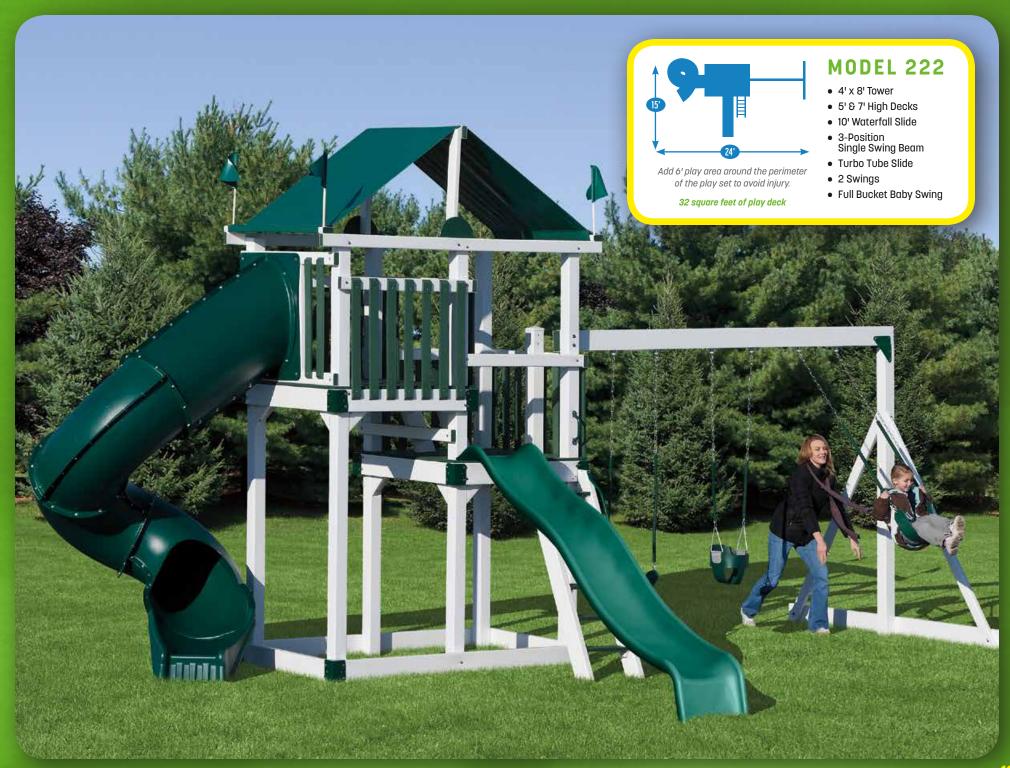

### Swing Sets & Playhouses

MODEL 214 (PG. 22)

MODEL 216 (PG. 24)

MODEL 218 (PG. 25)

MODEL 219 (PG. 26)

MODEL 220 (PG. 12)

MODEL 222 (PG. 13)

MODEL 225 (PG. 18)