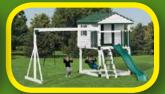

### **MODEL 256**

- 3' x 3' Tower
- 5' High Deck
- 3-Position Single Swing Beam
- 10' Wave Slide
- 2 Swings
- Trapeze

9 square feet of play deck