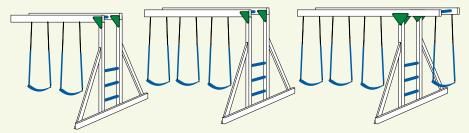

### CUSTOMIZE YOUR SWING SET WITH OUR EXCITING OPTIONS.

You can choose any tower style in our catalog and add one or two swing beams. Swing beams are one, two, three or four positions. Choose a single beam or a double beam with climber bars in between.

### Beams

2-Position Single Swing Beam

3-Position Single Swing Beam

4-Position Single Swing Beam

2-Position Climber **Swing Beam** 

3-Position Climber Swing Beam

4-Position Climber Swing Beam