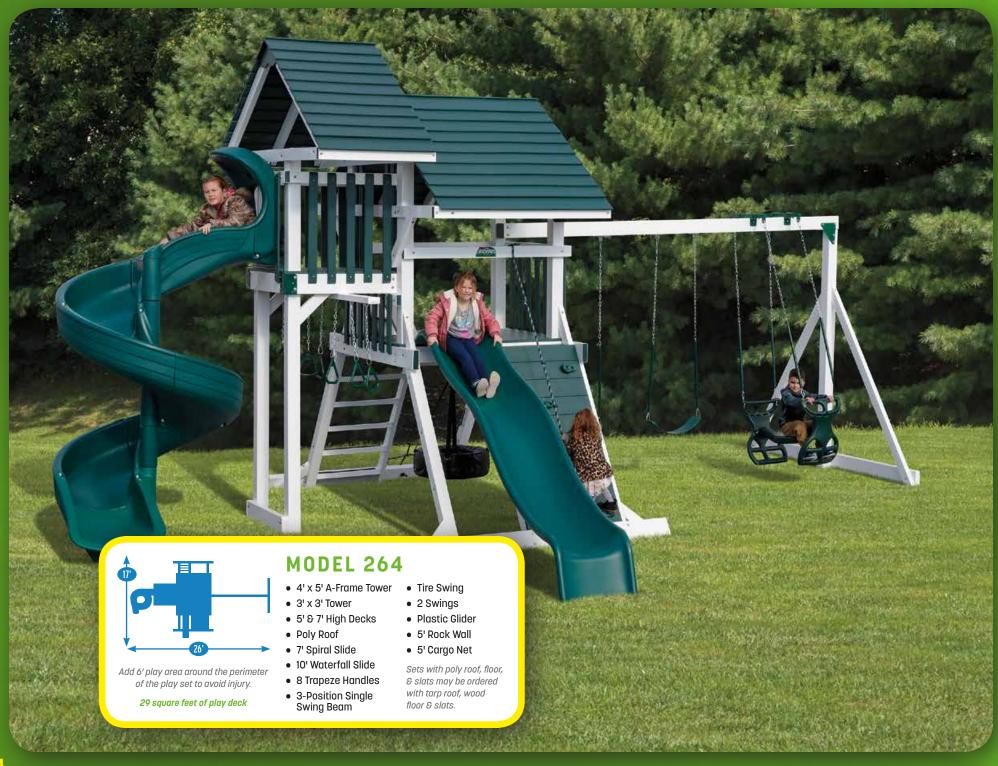

MODEL 246 (PG. 14)

MODEL 248 (PG. 14)

MODEL 256 (PG. 9)

MODEL 260 (PG. 8)

MODEL 263 (PG. 29)

MODEL 264 (PG. 4)

MODEL 265 (PG. 5)

MODEL 266 (PG. 7)