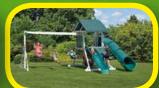

### MODEL 269 (ON COVER)

- 4' x 5' A-Frame Tower
- 5' High Deck
- Poly Roof
- 3-Position Single Swing Beam
- Turbo Tube Slide
- 10' Waterfall Slide
- 2 Swings
- Plastic Glider
- Tire Swing
- 5' Rock Wall
- Carao Net