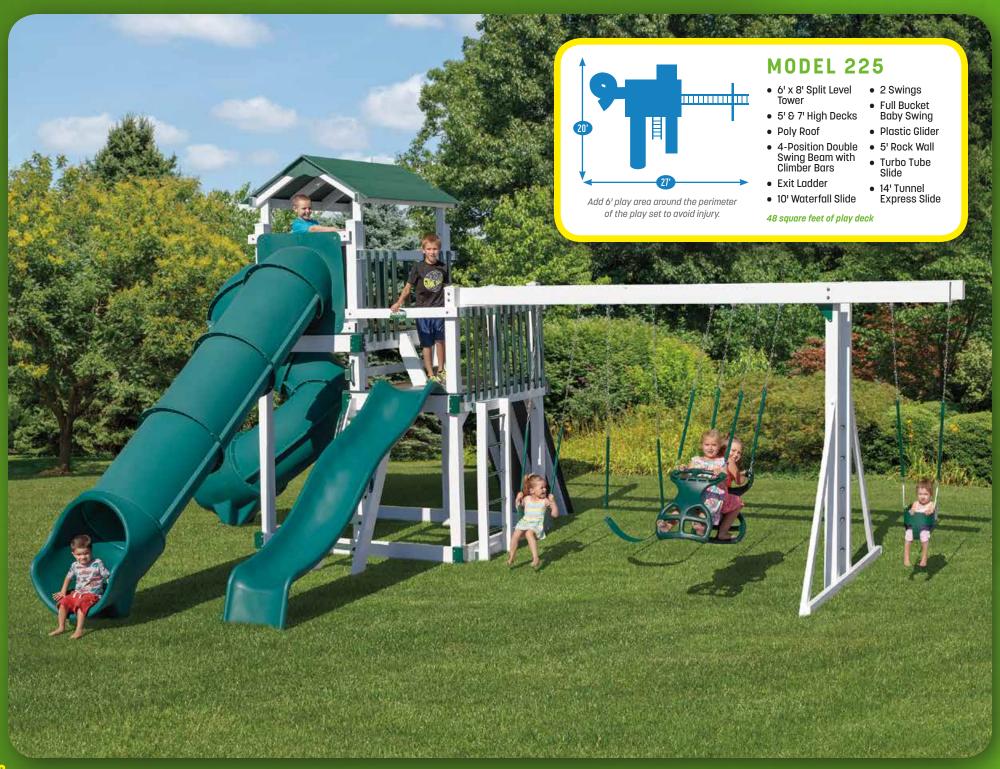

### Swing Sets & Playhouses

MODEL 214 (PG. 22)

MODEL 216 (PG. 24)

MODEL 218 (PG. 25)

MODEL 219 (PG. 26)

MODEL 220 (PG. 12)

MODEL 222 (PG. 13)

MODEL 225 (PG. 18)