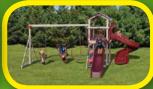

### MODEL 269 (ON COVER)

- 4' x 5' A-Frame Tower
- 5' High Deck
- Poly Roof
- 3-Position Single Swing Beam
- Turbo Tube Slide
- 10' Waterfall Slide
- 2 Swings
- Plastic Glider
- Tire Swing
- 5' Rock Wall
- Carao Net