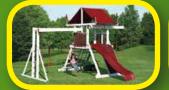

### **MODEL 256**

- 3' x 3' Tower
- 5' High Deck
- 3-Position Single Swing Beam
- 10' Wave Slide
- 2 Swings
- Trapeze

9 square feet of play deck