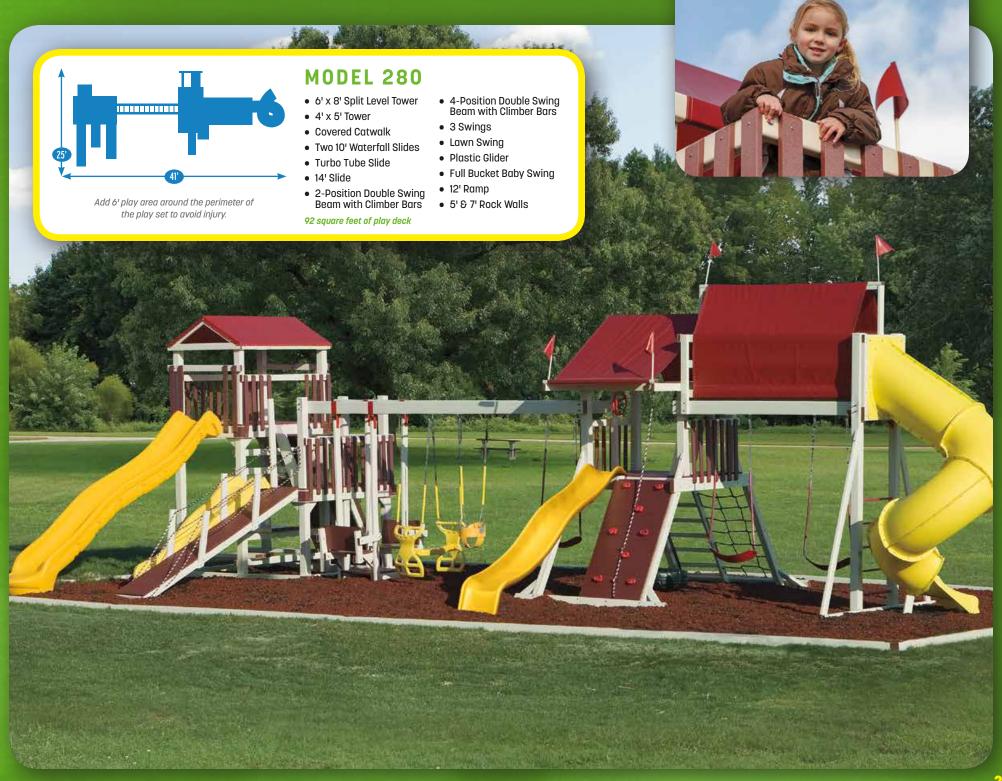

MODEL 268 (PG. 6)

MODEL 269 (COVER)

MODEL 270 (PG. 9)

MODEL 275 (PG. 3)

MODEL 278 (PG. 15)

MODEL 280 (PG. 27)

MODEL 285 (PG. 28)