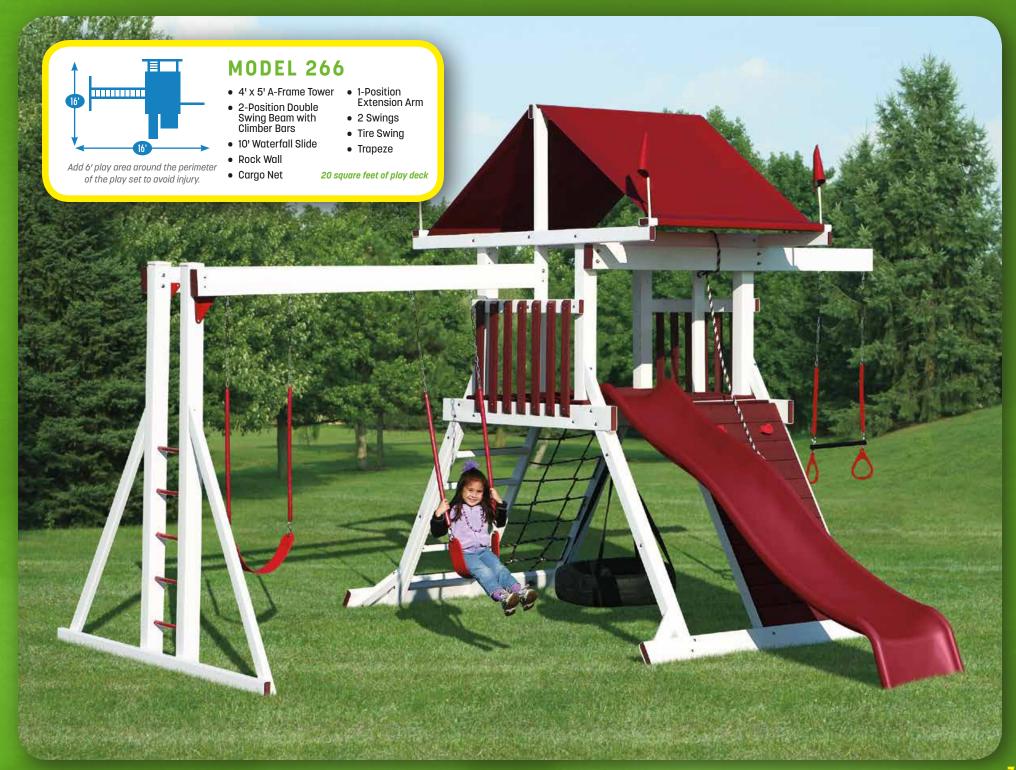

MODEL 246 (PG. 14)

MODEL 248 (PG. 14)

MODEL 256 (PG. 9)

MODEL 260 (PG. 8)

MODEL 263 (PG. 29)

MODEL 264 (PG. 4)

MODEL 265 (PG. 5)

MODEL 266 (PG. 7)