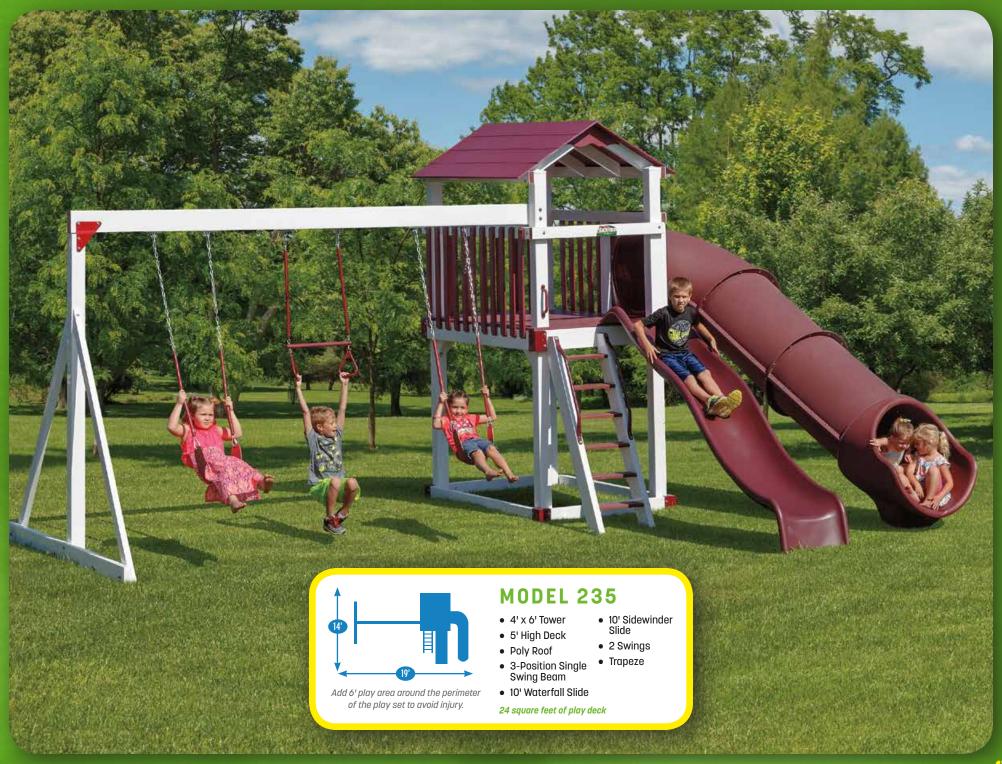

MODEL 228 (PG. 19)

MODEL 230 (PG. 23)

MODEL 232 (PG. 16)

MODEL 235 (PG. 17)

MODEL 236 (PG. 11)

MODEL 238 (PG. 10)

MODEL 240 (PG. 20)

MODEL 244 (PG. 21)