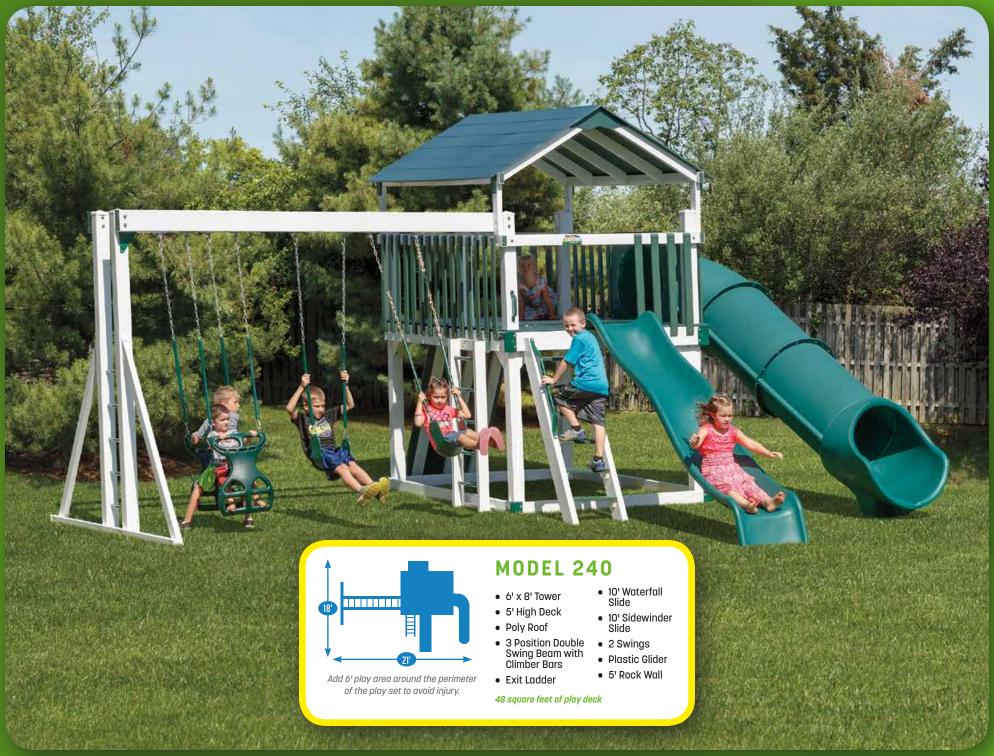

MODEL 228 (PG. 19)

MODEL 230 (PG. 23)

MODEL 232 (PG. 16)

MODEL 235 (PG. 17)

MODEL 236 (PG. 11)

MODEL 238 (PG. 10)

MODEL 240 (PG. 20)

MODEL 244 (PG. 21)