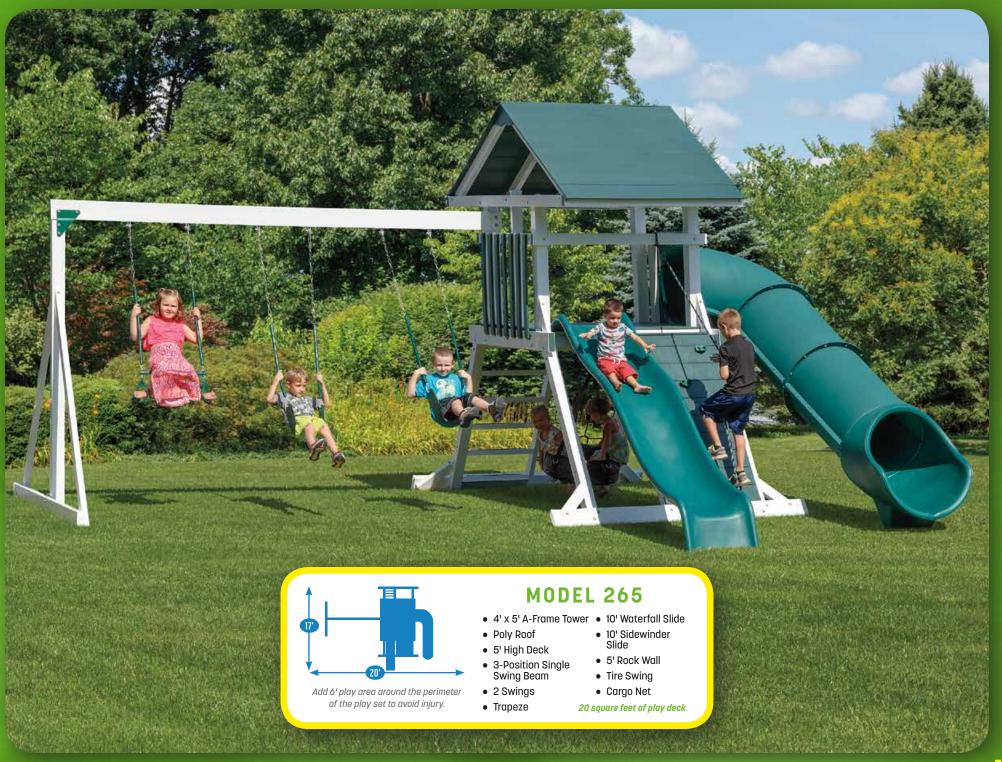

MODEL 246 (PG. 14)

MODEL 248 (PG. 14)

MODEL 256 (PG. 9)

MODEL 260 (PG. 8)

MODEL 263 (PG. 29)

MODEL 264 (PG. 4)

MODEL 265 (PG. 5)

MODEL 266 (PG. 7)