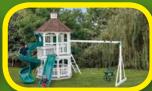

### MODEL 269 (ON COVER)

- 4' x 5' A-Frame Tower
- 5' High Deck
- Poly Roof
- 3-Position Single Swing Beam
- Turbo Tube Slide
- 10' Waterfall Slide
- 2 Swings
- Plastic Glider
- Tire Swing
- 5' Rock Wall
- Carao Net