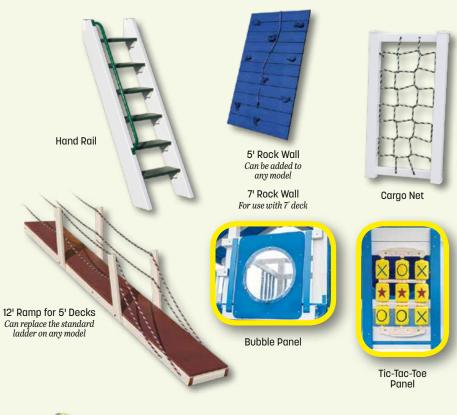

### CUSTOMIZE YOUR SWING SET WITH OUR EXCITING OPTIONS.

You can choose any tower style in our catalog and add one or two swing beams. Swing beams are one, two, three or four positions. Choose a single beam or a double beam with climber bars in between.

### Slides

Slides are available in

5' Turbo Can be added to any 5' deck

Can be added to any 7' deck

10' Avalanche Can be added to any 5' deck 14' Avalanche Can be added to any 7' deck

7' Turbo

14' Tunnel **Express** 

Can be added to any 7' deck

10' Waterfall

Slide For any 5' deck

5' Spiral Can be added to any 5' deck 7' Spiral

10' Sidewinder Can be added to any 5' deck 14' Sidewinder

Can be added to any 7' deck

Our vinyl is available in white, tan, clay, brown wood grain.