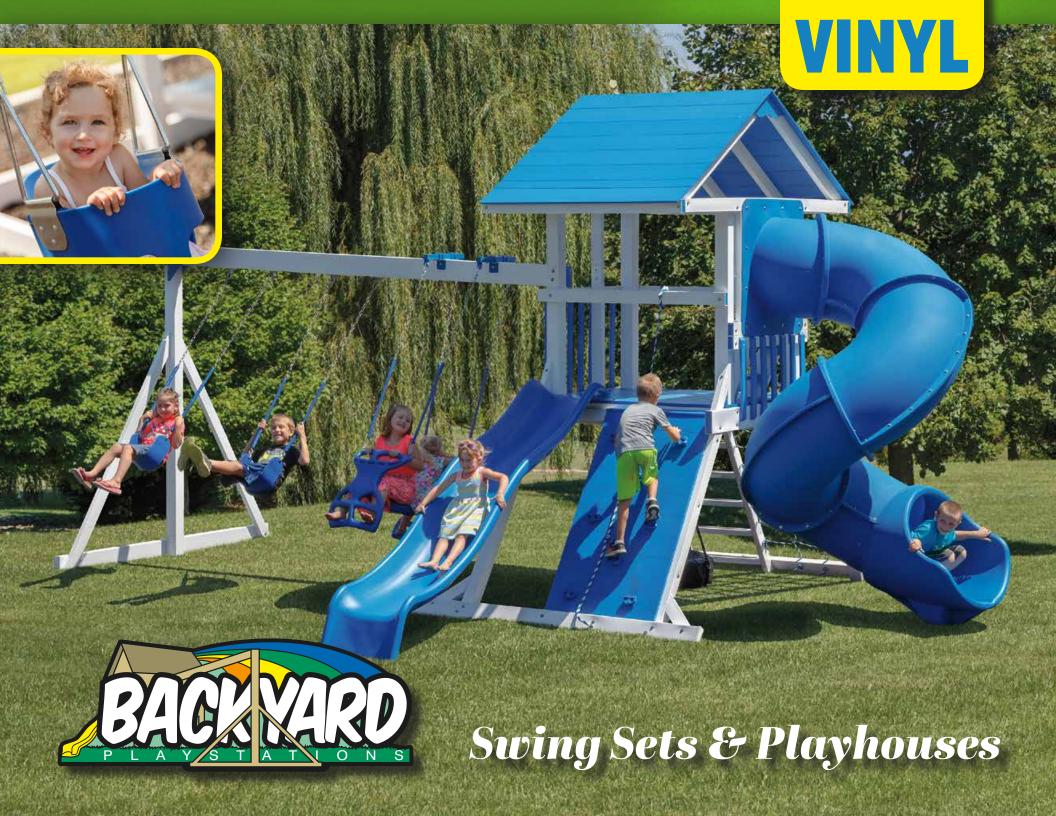

### MODEL 269 (ON COVER)

- 4' x 5' A-Frame Tower
- 5' High Deck
- Poly Roof
- 3-Position Single Swing Beam
- Turbo Tube Slide
- 10' Waterfall Slide
- 2 Swings
- Plastic Glider
- Tire Swing
- 5' Rock Wall
- Carao Net