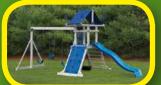

### **MODEL 256**

- 3' x 3' Tower
- 5' High Deck
- 3-Position Single Swing Beam
- 10' Wave Slide
- 2 Swings
- Trapeze

9 square feet of play deck