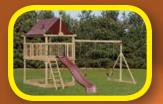

#### **MODEL 802**

- 4' x 6' Tower
- 5' High Deck
- 3-Position Single Swing Beam
- 10' Waterfall Slide
- 2 Swings
- Trapeze

Sets with tarp roof, wood floor & slats may be ordered with poly roof, floor & slats.

Add 6' play area around the perimeter of the play set to avoid injury.

24 square feet of play deck