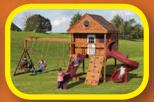

#### **MODEL 803**

- 4' x 6' Tower
- 5' High Deck
- 3-Position Double Swing Beam with Climber Bars
- Exit Ladder
- 2 Swings
- Plastic Glider
- 10' Waterfall Slide
- 5' Rock Wall

Sets with tarp roof, wood floor & slats may be ordered with poly roof, floor & slats.