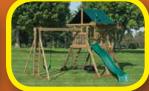

#### **MODEL 803**

- 4' x 6' Tower
- 5' High Deck
- 3-Position Double Swing Beam with Climber Bars
- Exit Ladder
- 2 Swings
- Plastic Glider
- 10' Waterfall Slide
- 5' Rock Wall

Sets with tarp roof, wood floor & slats may be ordered with poly roof, floor & slats.