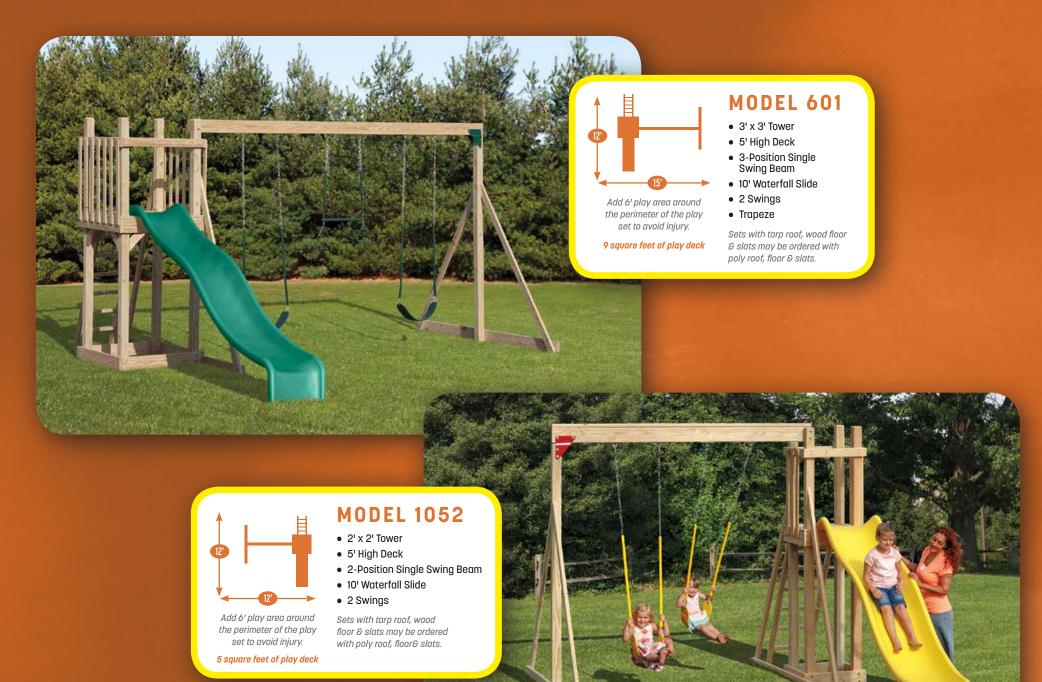

# Swing Sets & Playhouses

**MODEL 202 (PG. 23)** 

MODEL 203 (PG. 22)

MODEL 601/1052 (PG. 10) MODEL 702/703 (PG. 18) MODEL 802/803 (PG. 14)

MODEL 804 (PG. 16)

**MODEL 806 (PG. 17)** 

MODEL 851 (PG. 15)

MODEL 1204 (COVER)