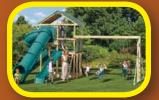

#### MODEL 1204 (ON COVER)

- 8' Octagon Split Level
- Ground Level Deck with Railing
- 5' & 7' High Decks
- Cupola
- 10' Waterfall Slide
- 7' Spiral Slide
- 7' Turbo Slide

Sets with poly roof, floor, & slats may be ordered with tarp roof, wood floor & slats.