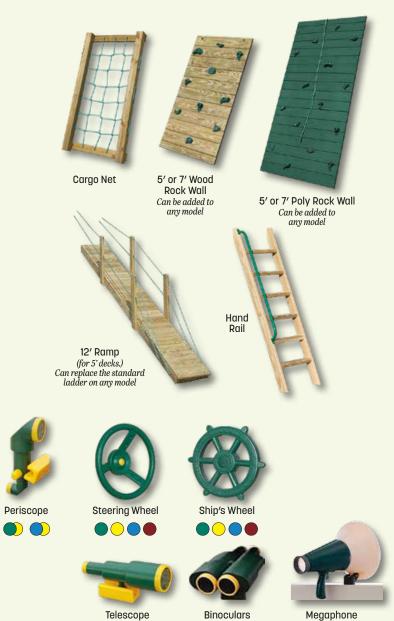

## CUSTOMIZE YOUR SWING SET WITH OUR EXCITING OPTIONS.

You can choose any tower style in our catalog and add one or two swing beams. Swing beams are one, two, three or four positions. Choose a single beam or a double beam with climber bars in between.

## Beams

2-Position Single Swing Beam

3-Position Single Swing Beam

4-Position Single Swing Beam

2-Position Climber Swing Beam

4-Position Climber Swing Beam

## Slides

Slides are available in

10' Avalanche Can be added to any 5' deck 14' Avalanche Can be added to any 7' deck

10' Tunnel

5' Turbo Can be added to any 5' deck

10' Waterfall Slide For any 5' deck

10' Sidewinder Can be added to any 5' deck 14' Sidewinder

Can be added to any 7' deck

5' Spiral Can be added to any 5' deck

7' Spiral Can be added to any 7' deck

can be added to all models

## **Swing Options**

Lawn Swing

Wood Glider

2 Chain Vertical Tire Swing 4 Chain Horizontal Tire Swing

Trapeze

Plastic Glider 

**Buoy Ball** 

## Other Add-ons