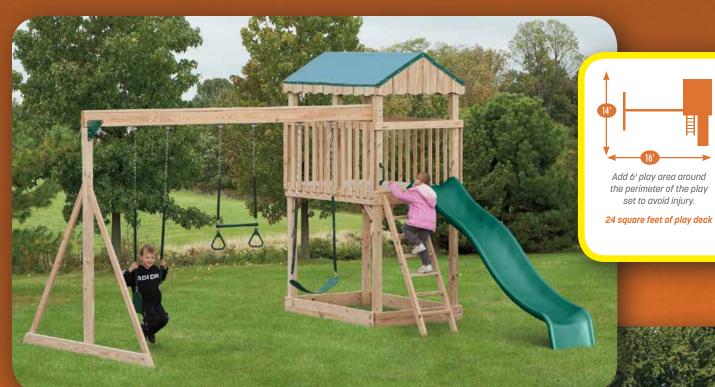

Add 6' play area around the perimeter of the play set to avoid injury.

24 square feet of play deck