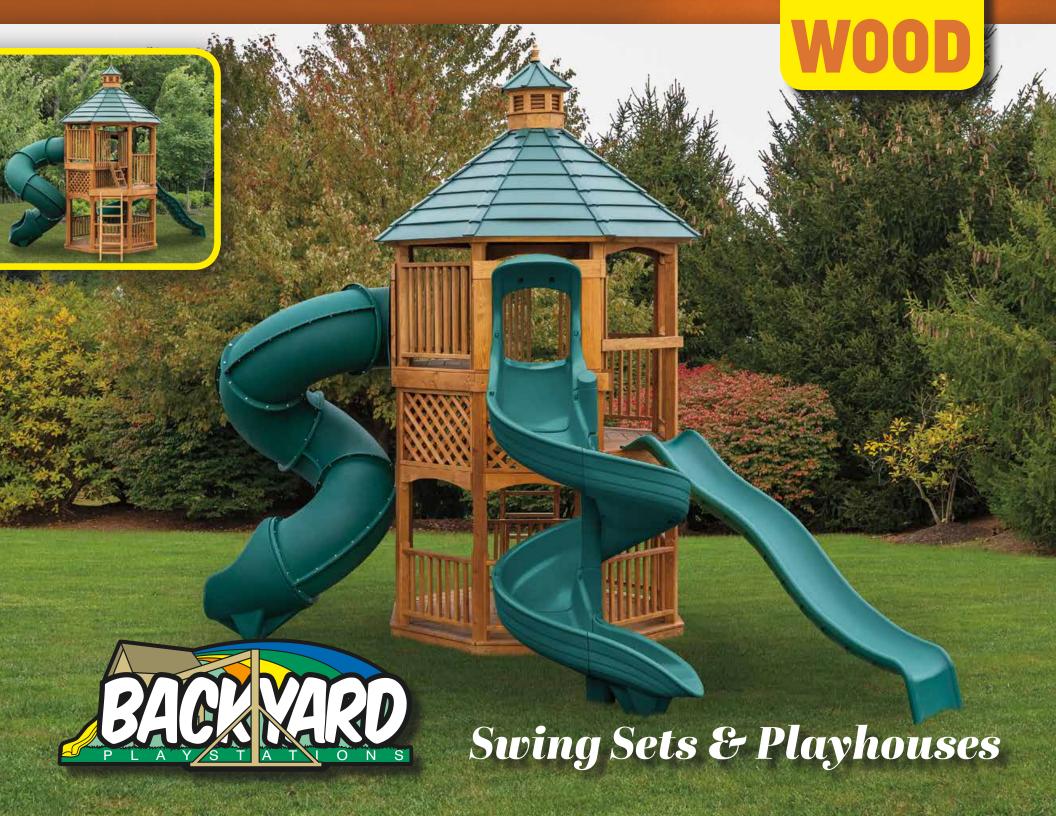

#### MODEL 1204 (ON COVER)

- 8' Octagon Split Level
- Ground Level Deck with Railing
- 5' & 7' High Decks
- Cupola
- 10' Waterfall Slide
- 7' Spiral Slide
- 7' Turbo Slide

Sets with poly roof, floor, & slats may be ordered with tarp roof, wood floor & slats.