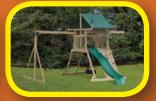

#### **MODEL 802**

- 4' x 6' Tower
- 5' High Deck
- 3-Position Single Swing Beam
- 10' Waterfall Slide
- 2 Swings
- Trapeze

Sets with tarp roof, wood floor & slats may be ordered with poly roof, floor & slats.

Add 6' play area around the perimeter of the play set to avoid injury.

24 square feet of play deck