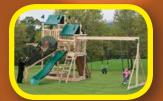

#### **MODEL 802**

- 4' x 6' Tower
- 5' High Deck
- 3-Position Single Swing Beam
- 10' Waterfall Slide
- 2 Swings
- Trapeze

Sets with tarp roof, wood floor & slats may be ordered with poly roof, floor & slats.

Add 6' play area around the perimeter of the play set to avoid injury.

24 square feet of play deck