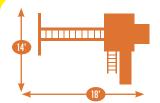

#### **MODEL 802**

- 4' x 6' Tower
- 5' High Deck
- 3-Position Single Swing Beam
- 10' Waterfall Slide
- 2 Swings
- Trapeze

Sets with tarp roof, wood floor & slats may be ordered with poly roof, floor & slats.

Add 6' play area around the perimeter of the play set to avoid injury.

24 square feet of play deck