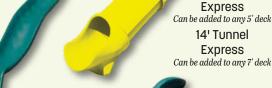

## Slides

Slides are available in

10' Avalanche Can be added to any 5' deck 14' Avalanche Can be added to any 7' deck

10' Tunnel

5' Turbo Can be added to any 5' deck

10' Waterfall Slide For any 5' deck

10' Sidewinder Can be added to any 5' deck 14' Sidewinder

Can be added to any 7' deck

5' Spiral Can be added to any 5' deck

7' Spiral Can be added to any 7' deck

can be added to all models