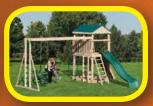

#### **MODEL 803**

- 4' x 6' Tower
- 5' High Deck
- 3-Position Double Swing Beam with Climber Bars
- Exit Ladder
- 2 Swings
- Plastic Glider
- 10' Waterfall Slide
- 5' Rock Wall

Sets with tarp roof, wood floor & slats may be ordered with poly roof, floor & slats.