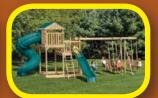

#### **MODEL 803**

- 4' x 6' Tower
- 5' High Deck
- 3-Position Double Swing Beam with Climber Bars
- Exit Ladder
- 2 Swings
- Plastic Glider
- 10' Waterfall Slide
- 5' Rock Wall

Sets with tarp roof, wood floor & slats may be ordered with poly roof, floor & slats.