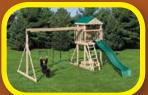

#### MODEL 1204 (ON COVER)

- 8' Octagon Split Level
- Ground Level Deck with Railing
- 5' & 7' High Decks
- Cupola
- 10' Waterfall Slide
- 7' Spiral Slide
- 7' Turbo Slide

Sets with poly roof, floor, & slats may be ordered with tarp roof, wood floor & slats.