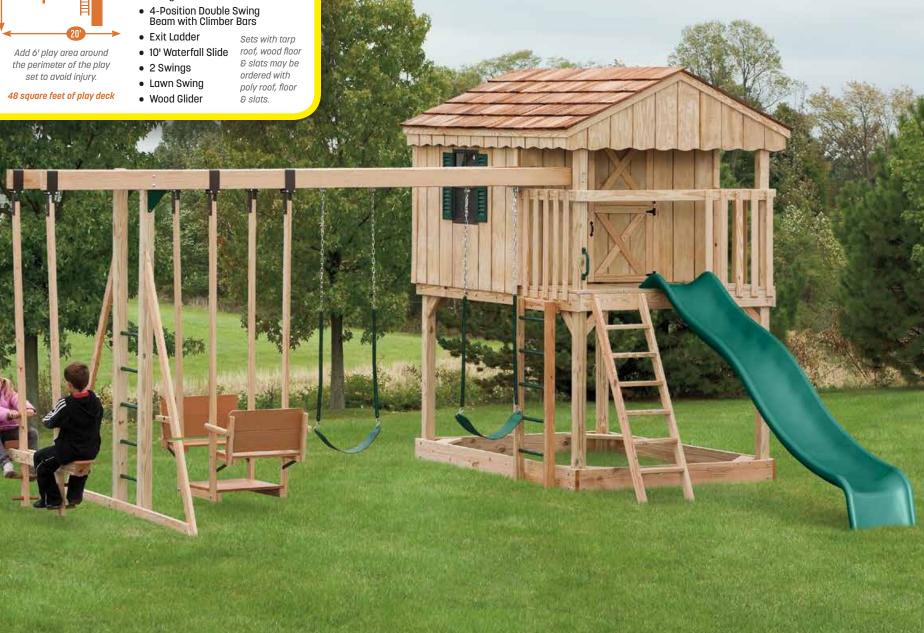

Slide
- 7' Turbo Slide

Sets with poly roof, floor, & slats may be ordered with tarp roof, wood floor & slats.



























#### **MODEL 802**

- 4' x 6' Tower
- 5' High Deck
- 3-Position Single Swing Beam
- 10' Waterfall Slide
- 2 Swings
- Trapeze

Sets with tarp roof, wood floor & slats may be ordered with poly roof, floor & slats.



Add 6' play area around the perimeter of the play set to avoid injury.

24 square feet of play deck

#### **MODEL 803**

- 4' x 6' Tower
- 5' High Deck
- 3-Position Double Swing Beam with Climber Bars
- Exit Ladder
- 2 Swings
- Plastic Glider
- 10' Waterfall Slide
- 5' Rock Wall

Sets with tarp roof, wood floor & slats may be ordered with poly roof, floor & slats.















### **MODEL 1253**

- 6' x 8' Enclosed Playhouse
- 5' High Deck













## CUSTOMIZE YOUR SWING SET WITH OUR EXCITING OPTIONS.

You can choose any tower style in our catalog and add one or two swing beams. Swing beams are one, two, three or four positions. Choose a single beam or a double beam with climber bars in between.



All sets are available with poly roof, slats, and floor instead of wood slats and floor, and tarp roof.

## Beams



2-Position Single Swing Beam



3-Position Single Swing Beam



4-Position Single Swing Beam



2-Position Climber Swing Beam



4-Position Climber Swing Beam

#### 3-Position Climber Swing Beam

## **OUR GUARANTEE**

All products are guaranteed for five years against defects in manufacturing & workmanship. This warranty does not cover normal wear and tear, failure to properly maintain the product or damage resu