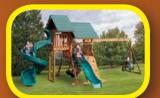

#### MODEL 1204 (ON COVER)

- 8' Octagon Split Level
- Ground Level Deck with Railing
- 5' & 7' High Decks
- Cupola
- 10' Waterfall Slide
- 7' Spiral Slide
- 7' Turbo Slide

Sets with poly roof, floor, & slats may be ordered with tarp roof, wood floor & slats.