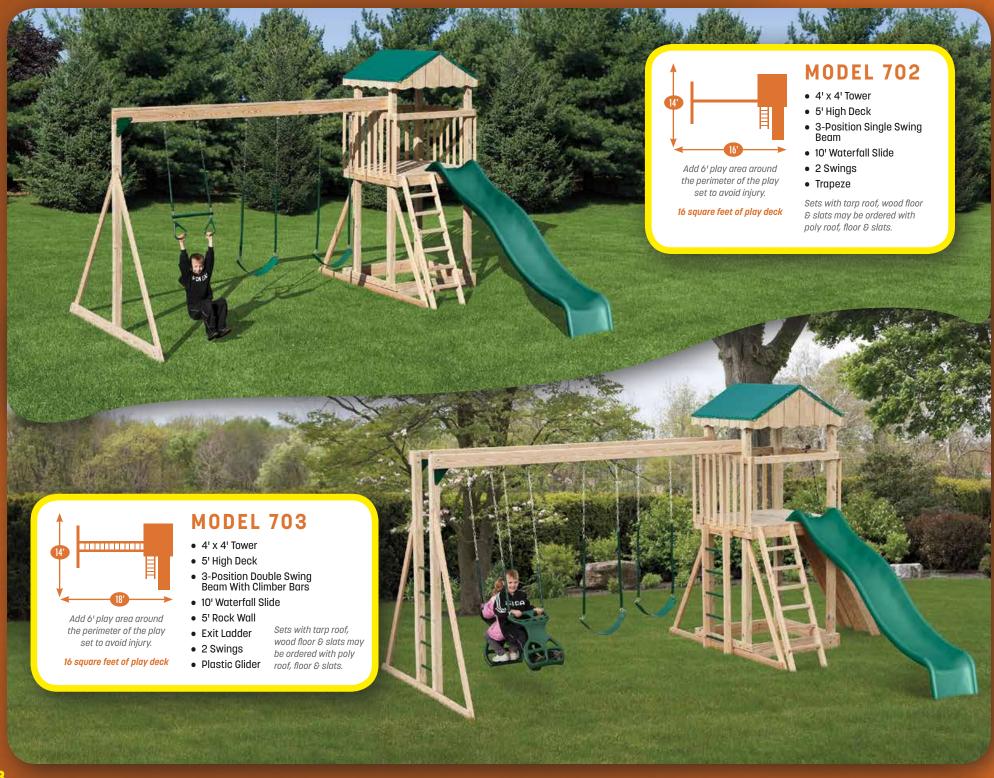

#### **MODEL 803**

- 4' x 6' Tower
- 5' High Deck
- 3-Position Double Swing Beam with Climber Bars
- Exit Ladder
- 2 Swings
- Plastic Glider
- 10' Waterfall Slide
- 5' Rock Wall

Sets with tarp roof, wood floor & slats may be ordered with poly roof, floor & slats.