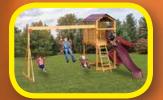

#### MODEL 1204 (ON COVER)

- 8' Octagon Split Level
- Ground Level Deck with Railing
- 5' & 7' High Decks
- Cupola
- 10' Waterfall Slide
- 7' Spiral Slide
- 7' Turbo Slide

Sets with poly roof, floor, & slats may be ordered with tarp roof, wood floor & slats.