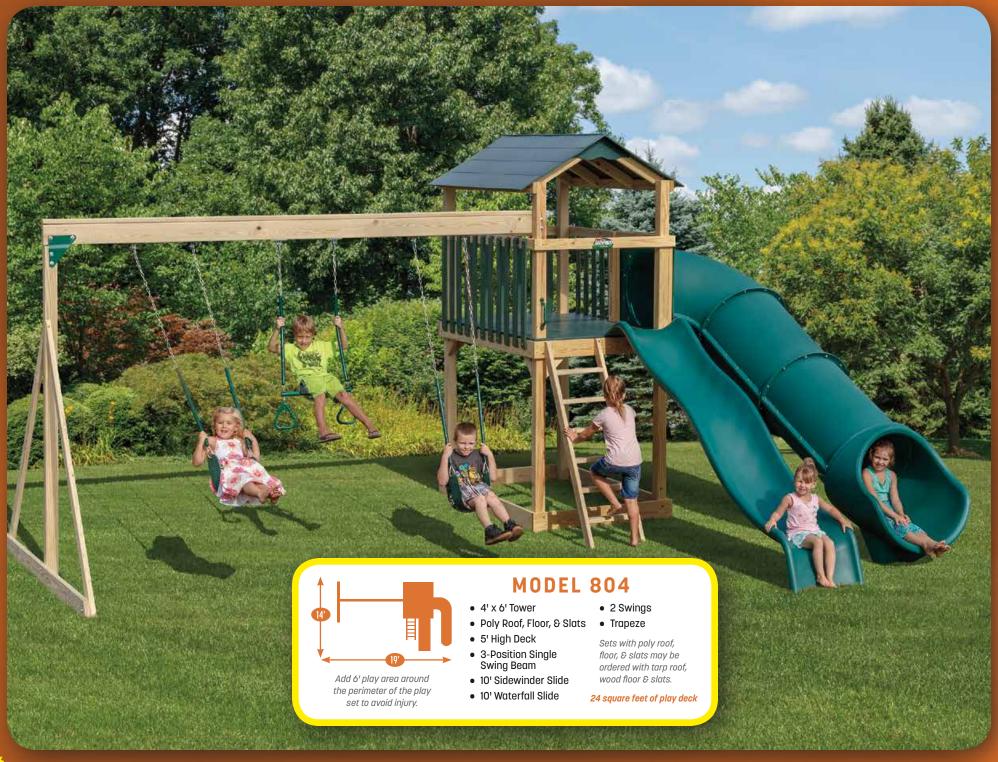

#### **MODEL 802**

- 4' x 6' Tower
- 5' High Deck
- 3-Position Single Swing Beam
- 10' Waterfall Slide
- 2 Swings
- Trapeze

Sets with tarp roof, wood floor & slats may be ordered with poly roof, floor & slats.

Add 6' play area around the perimeter of the play set to avoid injury.

24 square feet of play deck