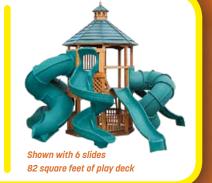

#### MODEL 1204 (ON COVER)

- 8' Octagon Split Level
- Ground Level Deck with Railing
- 5' & 7' High Decks
- Cupola
- 10' Waterfall Slide
- 7' Spiral Slide
- 7' Turbo Slide

Sets with poly roof, floor, & slats may be ordered with tarp roof, wood floor & slats.