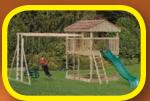

#### **MODEL 803**

- 4' x 6' Tower
- 5' High Deck
- 3-Position Double Swing Beam with Climber Bars
- Exit Ladder
- 2 Swings
- Plastic Glider
- 10' Waterfall Slide
- 5' Rock Wall

Sets with tarp roof, wood floor & slats may be ordered with poly roof, floor & slats.