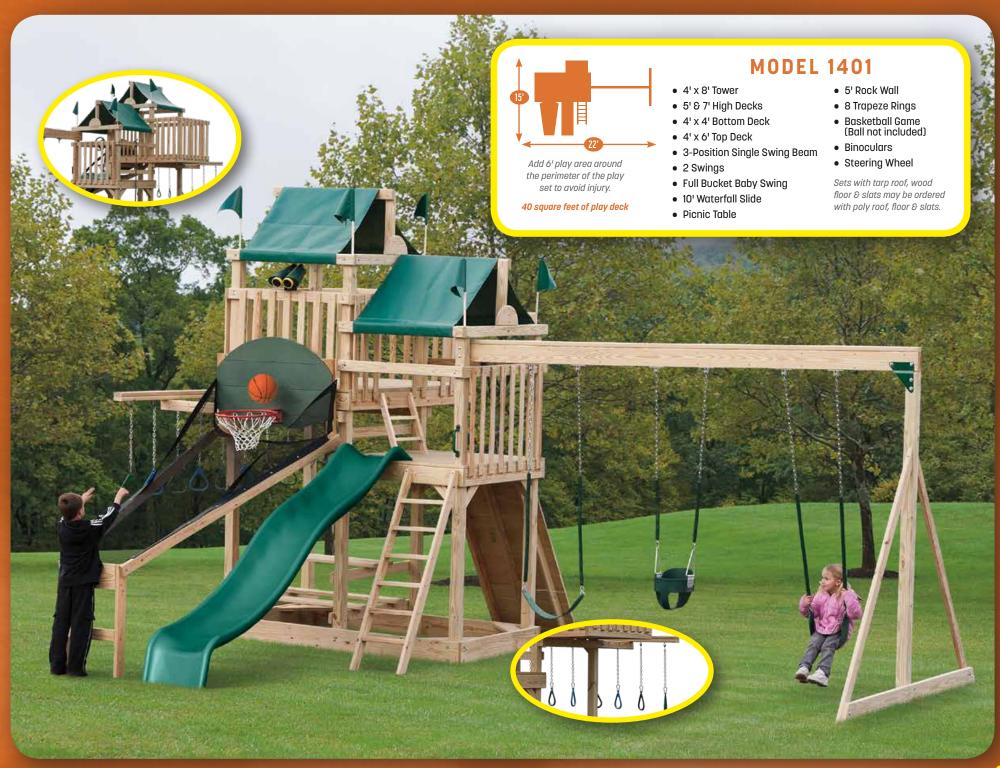

ling
- 5' & 7' High Decks
- Cupola
- 10' Waterfall Slide
- 7' Spiral Slide
- 7' Turbo Slide

Sets with poly roof, floor, & slats may be ordered with tarp roof, wood floor & slats.



























#### **MODEL 802**

- 4' x 6' Tower
- 5' High Deck
- 3-Position Single Swing Beam
- 10' Waterfall Slide
- 2 Swings
- Trapeze

Sets with tarp roof, wood floor & slats may be ordered with poly roof, floor & slats.



Add 6' play area around the perimeter of the play set to avoid injury.

24 square feet of play deck

#### **MODEL 803**

- 4' x 6' Tower
- 5' High Deck
- 3-Position Double Swing Beam with Climber Bars
- Exit Ladder
- 2 Swings
- Plastic Glider
- 10' Waterfall Slide
- 5' Rock Wall

Sets with tarp roof, wood floor & slats may be ordered with poly roof, floor & slats.















### **MODEL 1253**

- 6' x 8' Enclosed Playhouse
- 5' High Deck













## CUSTOMIZE YOUR SWING SET WITH OUR EXCITING OPTIONS.

You can choose any tower style in our catalog and add one or two swing beams. Swing beams are one, two, three or four positions. Choose a single beam or a double beam with climber bars in between.



All sets are available with poly roof, slats, and floor instead of wood slats and floor, and tarp roof.

## Beams



2-Position Single Swing Beam



3-Position Single Swing Beam



4-Position Single Swing Beam



2-Position Climber Swing Beam



4-Position Climber Swing Beam

#### 3-Position Climber Swing Beam

## **OUR GUARANTEE**

All products are guaranteed for five years against defects in manufacturing & workmanship. This warranty does not cover normal w