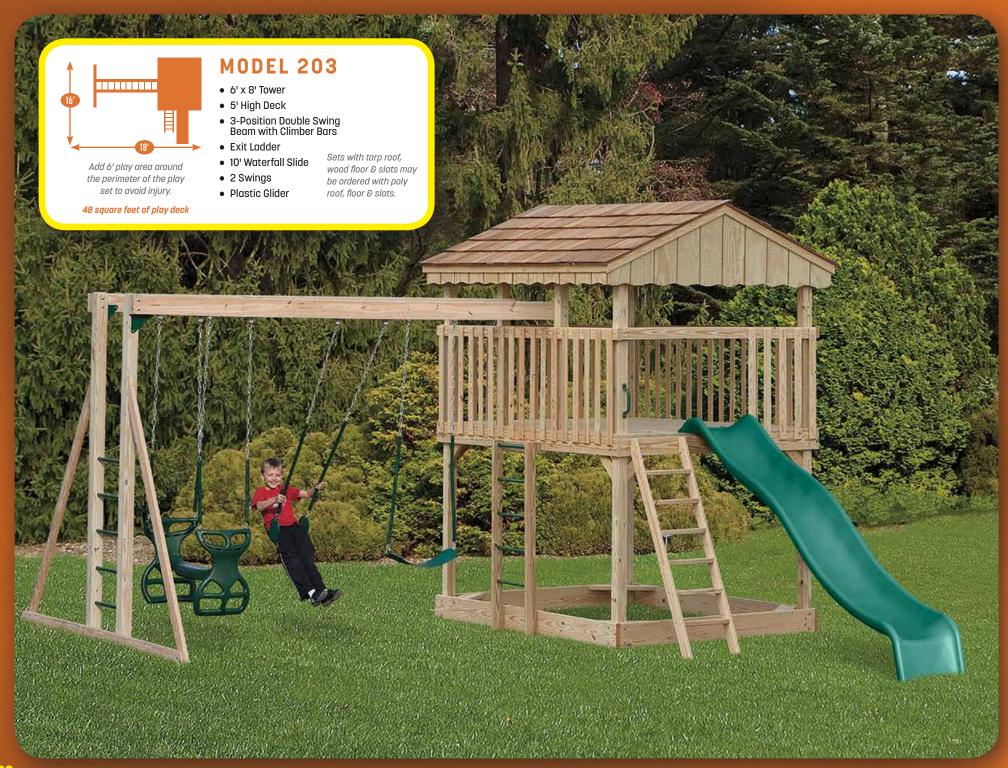

# Swing Sets & Playhouses

**MODEL 202 (PG. 23)** 

MODEL 203 (PG. 22)

MODEL 601/1052 (PG. 10) MODEL 702/703 (PG. 18) MODEL 802/803 (PG. 14)

MODEL 804 (PG. 16)

**MODEL 806 (PG. 17)** 

MODEL 851 (PG. 15)

MODEL 1204 (COVER)