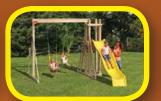

#### **MODEL 802**

- 4' x 6' Tower
- 5' High Deck
- 3-Position Single Swing Beam
- 10' Waterfall Slide
- 2 Swings
- Trapeze

Sets with tarp roof, wood floor & slats may be ordered with poly roof, floor & slats.