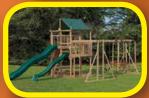

#### **MODEL 803**

- 4' x 6' Tower
- 5' High Deck
- 3-Position Double Swing Beam with Climber Bars
- Exit Ladder
- 2 Swings
- Plastic Glider
- 10' Waterfall Slide
- 5' Rock Wall

Sets with tarp roof, wood floor & slats may be ordered with poly roof, floor & slats.