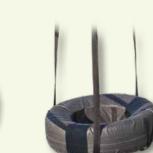

## **Swing Options**

Lawn Swing

Wood Glider

2 Chain Vertical Tire Swing 4 Chain Horizontal Tire Swing

Trapeze

Plastic Glider 

**Buoy Ball** 