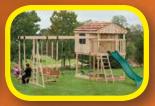

#### MODEL 1204 (ON COVER)

- 8' Octagon Split Level
- Ground Level Deck with Railing
- 5' & 7' High Decks
- Cupola
- 10' Waterfall Slide
- 7' Spiral Slide
- 7' Turbo Slide

Sets with poly roof, floor, & slats may be ordered with tarp roof, wood floor & slats.