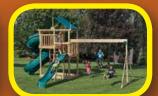

#### **MODEL 803**

- 4' x 6' Tower
- 5' High Deck
- 3-Position Double Swing Beam with Climber Bars
- Exit Ladder
- 2 Swings
- Plastic Glider
- 10' Waterfall Slide
- 5' Rock Wall

Sets with tarp roof, wood floor & slats may be ordered with poly roof, floor & slats.