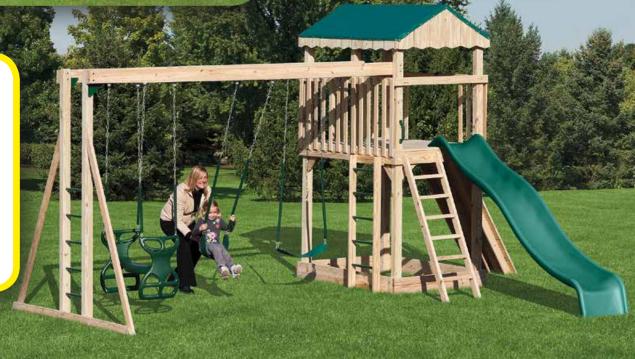

#### **MODEL 803**

- 4' x 6' Tower
- 5' High Deck
- 3-Position Double Swing Beam with Climber Bars
- Exit Ladder
- 2 Swings
- Plastic Glider
- 10' Waterfall Slide
- 5' Rock Wall

Sets with tarp roof, wood floor & slats may be ordered with poly roof, floor & slats.