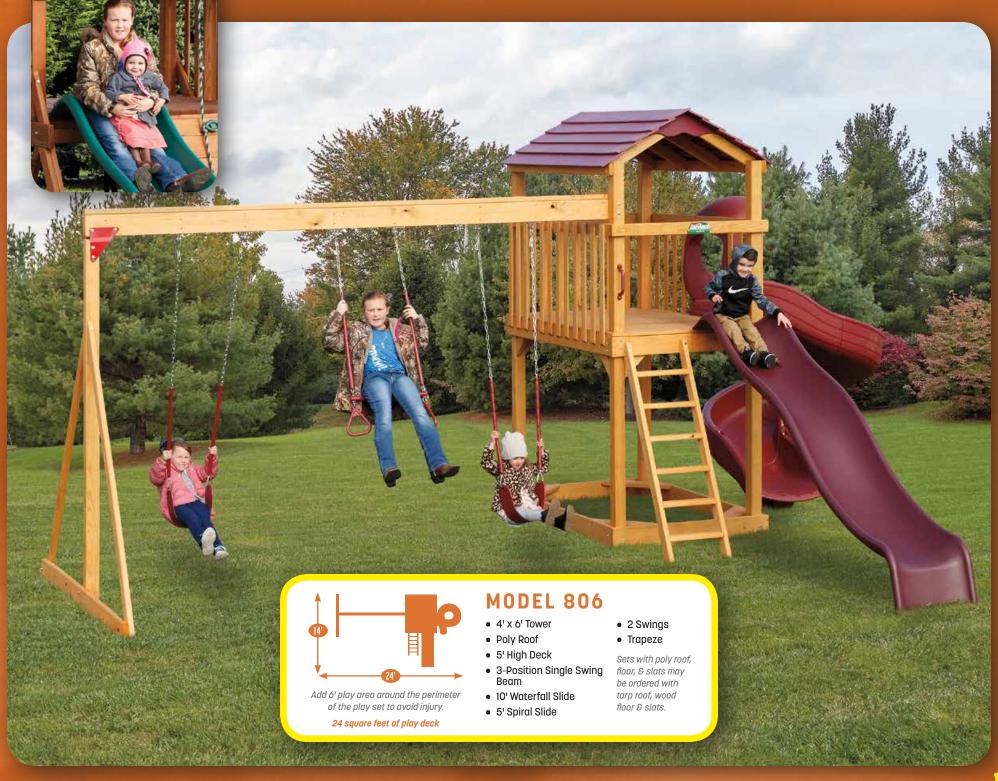

#### **MODEL 802**

- 4' x 6' Tower
- 5' High Deck
- 3-Position Single Swing Beam
- 10' Waterfall Slide
- 2 Swings
- Trapeze

Sets with tarp roof, wood floor & slats may be ordered with poly roof, floor & slats.

Add 6' play area around the perimeter of the play set to avoid injury.

24 square feet of play deck