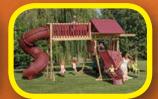

#### MODEL 1204 (ON COVER)

- 8' Octagon Split Level
- Ground Level Deck with Railing
- 5' & 7' High Decks
- Cupola
- 10' Waterfall Slide
- 7' Spiral Slide
- 7' Turbo Slide

Sets with poly roof, floor, & slats may be ordered with tarp roof, wood floor & slats.