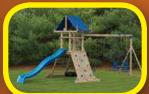

#### **MODEL 802**

- 4' x 6' Tower
- 5' High Deck
- 3-Position Single Swing Beam
- 10' Waterfall Slide
- 2 Swings
- Trapeze

Sets with tarp roof, wood floor & slats may be ordered with poly roof, floor & slats.

Add 6' play area around the perimeter of the play set to avoid injury.

24 square feet of play deck