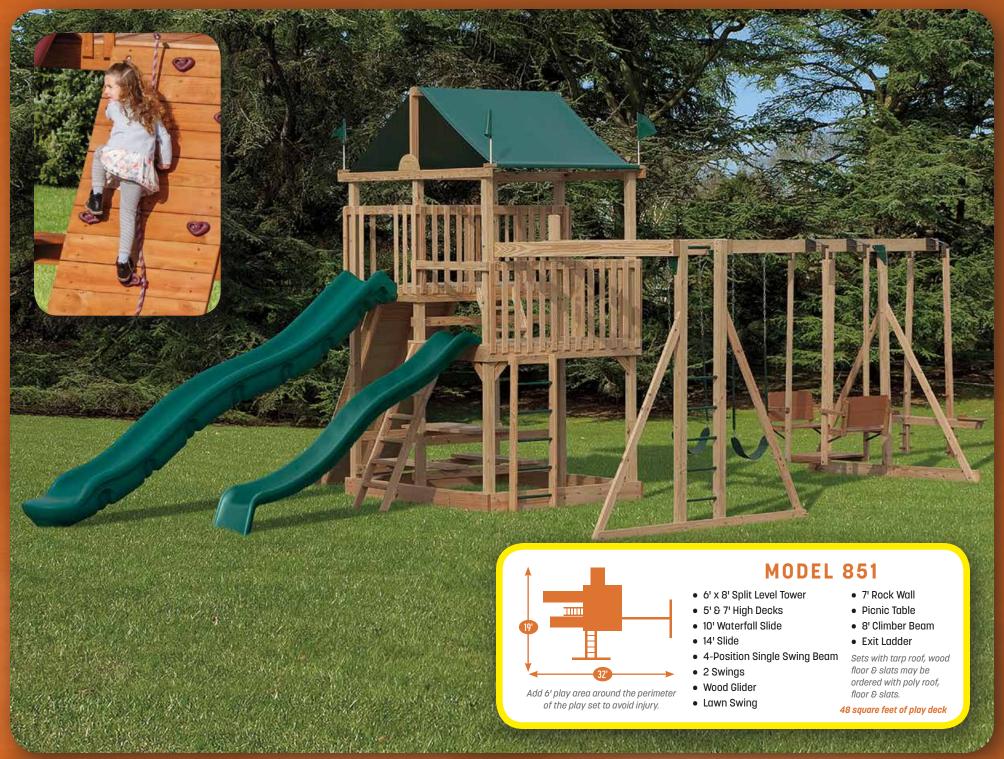

#### MODEL 1204 (ON COVER)

- 8' Octagon Split Level
- Ground Level Deck with Railing
- 5' & 7' High Decks
- Cupola
- 10' Waterfall Slide
- 7' Spiral Slide
- 7' Turbo Slide

Sets with poly roof, floor, & slats may be ordered with tarp roof, wood floor & slats.