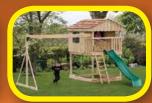

#### **MODEL 802**

- 4' x 6' Tower
- 5' High Deck
- 3-Position Single Swing Beam
- 10' Waterfall Slide
- 2 Swings
- Trapeze

Sets with tarp roof, wood floor & slats may be ordered with poly roof, floor & slats.

Add 6' play area around the perimeter of the play set to avoid injury.

24 square feet of play deck