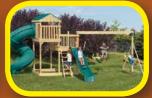

#### **MODEL 802**

- 4' x 6' Tower
- 5' High Deck
- 3-Position Single Swing Beam
- 10' Waterfall Slide
- 2 Swings
- Trapeze

Sets with tarp roof, wood floor & slats may be ordered with poly roof, floor & slats.