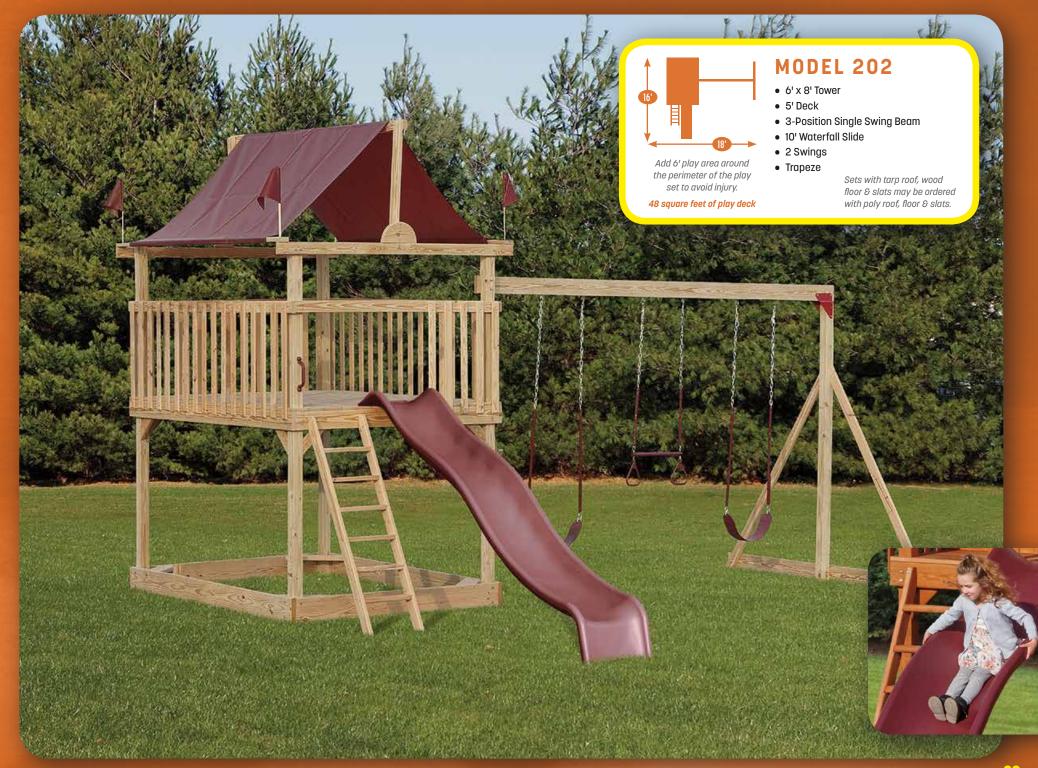

# Swing Sets & Playhouses

**MODEL 202 (PG. 23)** 

MODEL 203 (PG. 22)

MODEL 601/1052 (PG. 10) MODEL 702/703 (PG. 18) MODEL 802/803 (PG. 14)

MODEL 804 (PG. 16)

**MODEL 806 (PG. 17)** 

MODEL 851 (PG. 15)

MODEL 1204 (COVER)