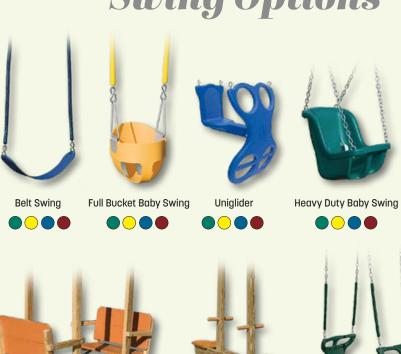

## **Swing Options**

Lawn Swing

Wood Glider

2 Chain Vertical Tire Swing 4 Chain Horizontal Tire Swing

Trapeze

Plastic Glider 

**Buoy Ball** 