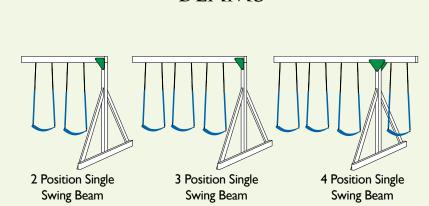

## CUSTOMIZE YOUR SWINGSET WITH OUR EXCITING OPTIONS.

You can choose any tower style in our catalog and add one or two swing beams. Swing beams are one, two, three or four positions. Choose a single beam or a double beam with climber bars in between.

BEAMS

Poly floors slats & roofs are available in green, blue or red.

2 Position Climber Swing Beam

3 Position Climber Swing Beam

4 Position Climber Swing Beam

cover normal wear and tear, failure to properly maintain the product or damage resulting from misuse. You are responsible for your child's safety with this product. We are not responsible for accidents or injury.