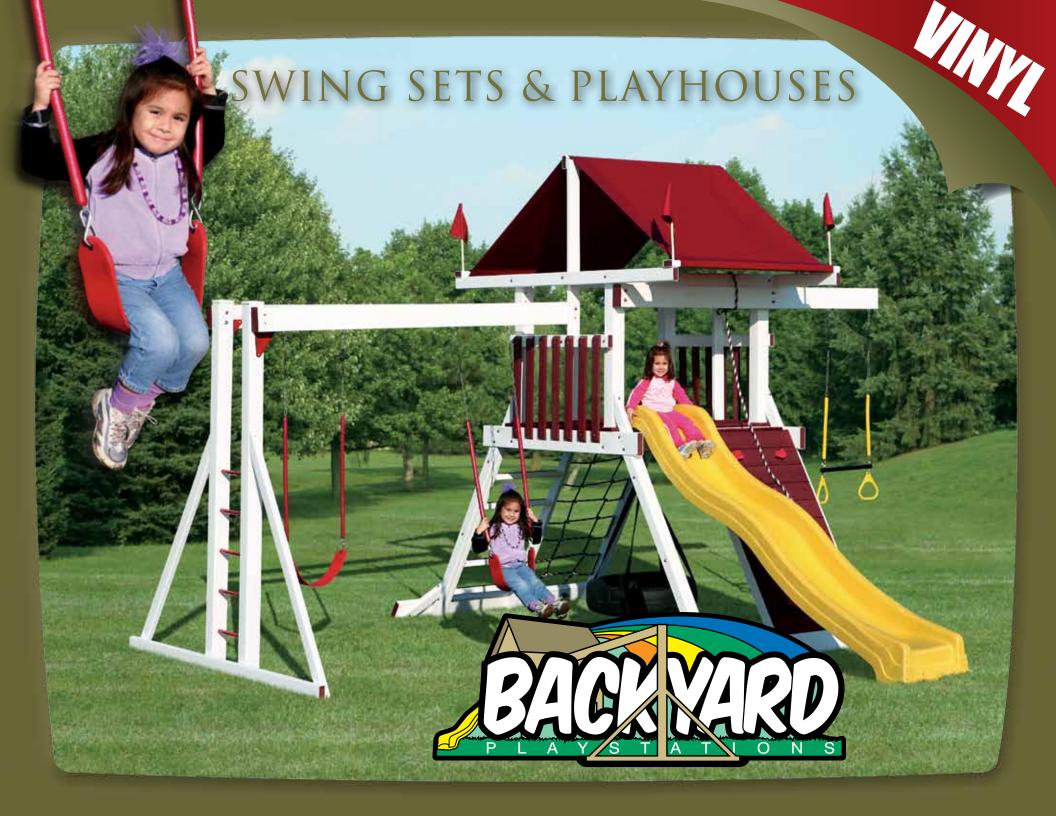

## MODEL 266 (ON COVER) • 4'x5' A-frame tower • 10' Wave Slide • Rock Wall • Cargo Net • 1 Position Extension Arm • 2 Swings • Tire Swing • Trapeze