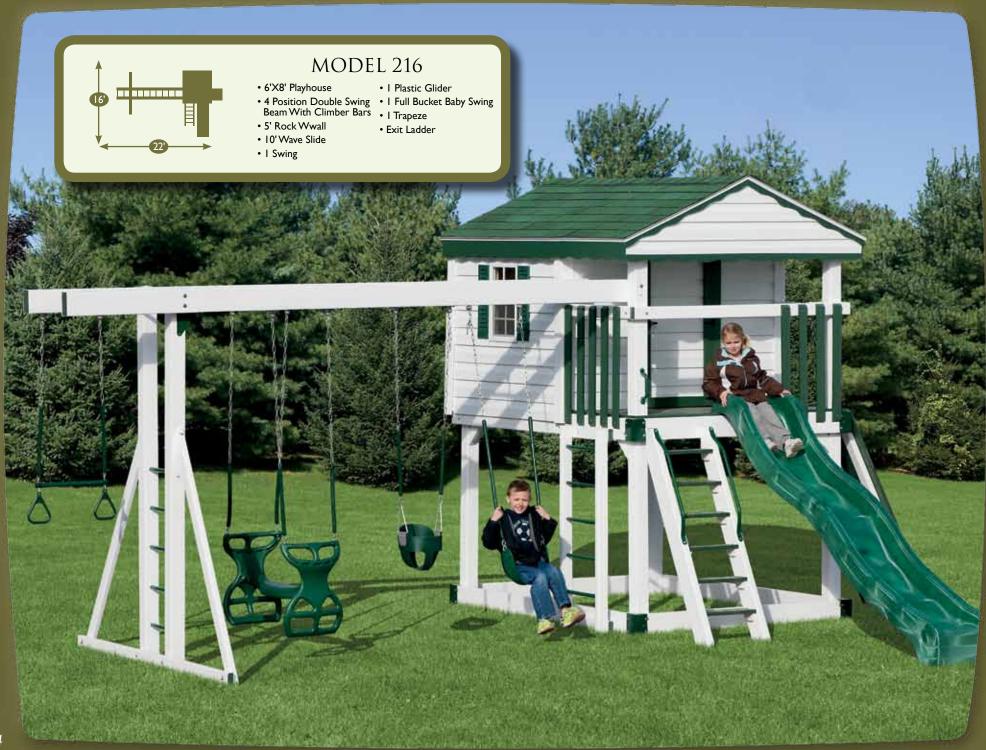

10' Wonder Wave

Model 266 (Cover)

Model 250 (pg. 3)

Model 216 (pg. 4)

Model 218 (pg. 5)

Model 230 (pg. 6)

Model 262 (pg. 7)

**Model 268** (pg. 8)