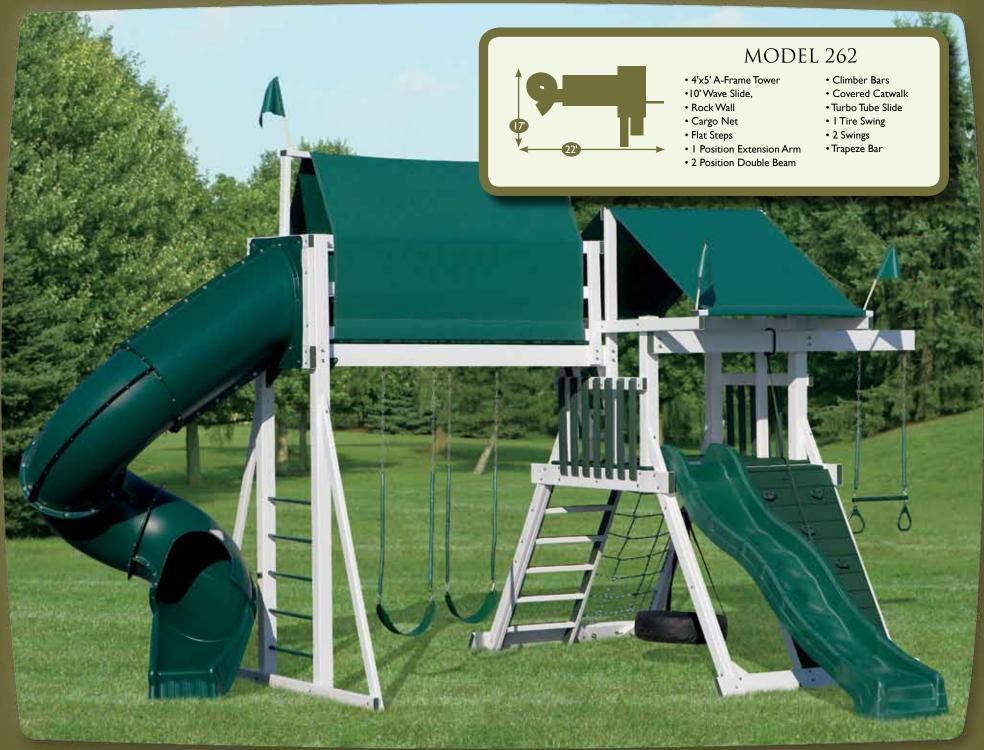

10' Wonder Wave

Model 266 (Cover)

Model 250 (pg. 3)

Model 216 (pg. 4)

Model 218 (pg. 5)

Model 230 (pg. 6)

Model 262 (pg. 7)

**Model 268** (pg. 8)