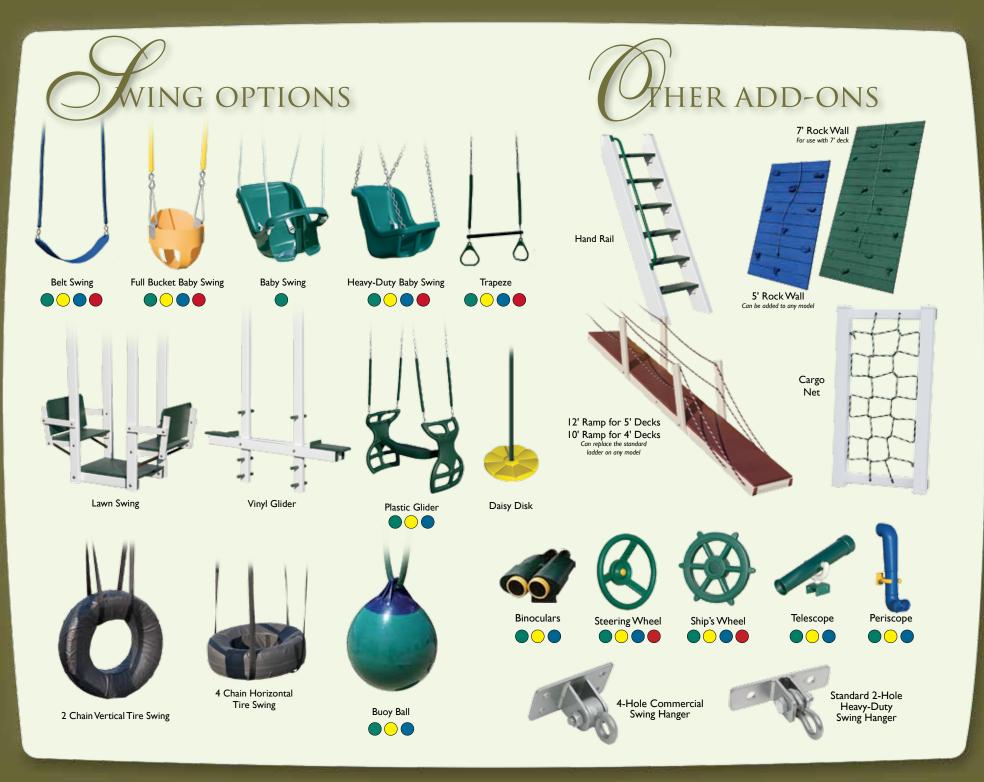

## CUSTOMIZE YOUR SWINGSET WITH OUR EXCITING OPTIONS.

You can choose any tower style in our catalog and add one or two swing beams. Swing beams are one, two, three or four positions. Choose a single beam or a double beam with climber bars in between.

BEAMS

Poly floors slats & roofs are available in green, blue or red.

2 Position Climber Swing Beam

3 Position Climber Swing Beam

4 Position Climber Swing Beam

cover normal wear and tear, failure to properly maintain the product or damage resulting from misuse. You are responsible for your child's safety with this product. We are not responsible for accidents or injury.

## SLIDES

Slides are available in

14'Turbo

14' Scoop Wave Slide Can be added to any 7' deck

8' Wave Slide For any 4' deck

10' Wave Slide For any 5' deck

10' Rave Slide For any 5' deck

Our vinyl is available in white or ivory.