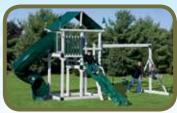

## SLIDES

Slides are available in

14'Turbo

14' Scoop Wave Slide Can be added to any 7' deck

8' Wave Slide For any 4' deck

10' Wave Slide For any 5' deck

10' Rave Slide For any 5' deck

Our vinyl is available in white or ivory.