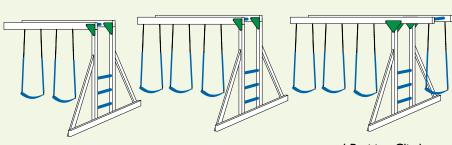

## CUSTOMIZE YOUR SWINGSET WITH OUR EXCITING OPTIONS.

You can choose any tower style in our catalog and add one or two swing beams. Swing beams are one, two, three or four positions. Choose a single beam or a double beam with climber bars in between.

BEAMS

Poly floors slats & roofs are available in green, blue or red.

2 Position Climber Swing Beam

3 Position Climber Swing Beam

4 Position Climber Swing Beam

cover normal wear and tear, failure to properly maintain the product or damage resulting from misuse. You are responsible for your child's safety with this product. We are not responsible for accidents or injury.