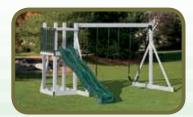

## MODEL 266 (ON COVER) • 4'x5' A-frame tower • 10' Wave Slide • Rock Wall • Cargo Net • 1 Position Extension Arm • 2 Swings • Tire Swing • Trapeze