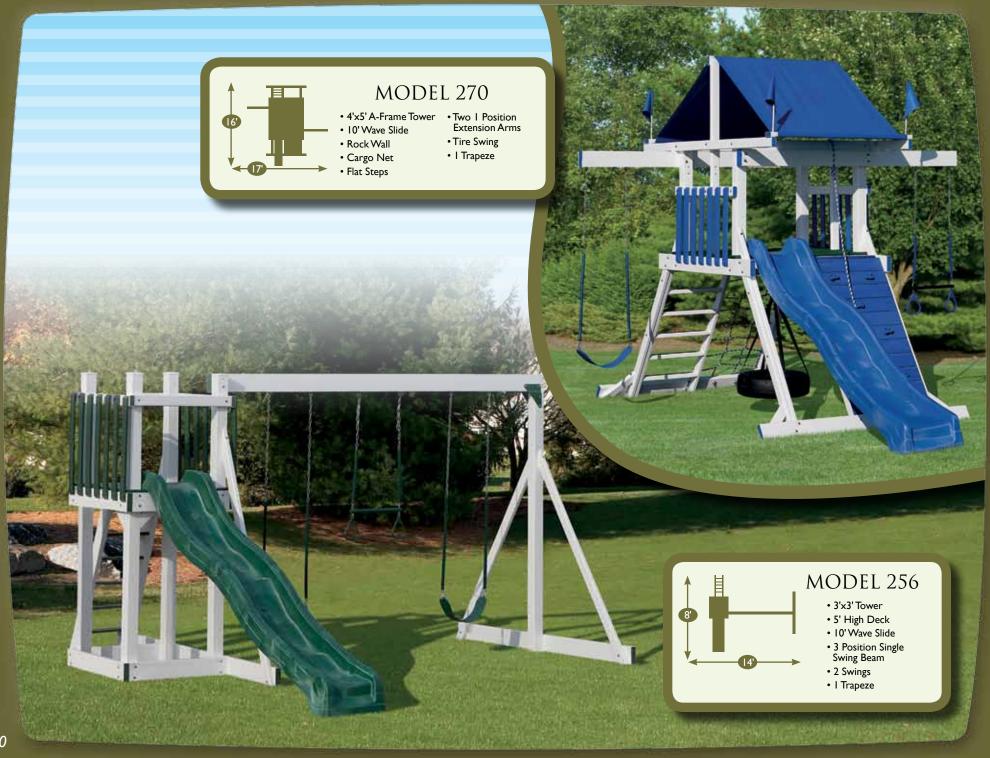

**Model 238** (pg. 17)

Model 242 (pg. 18)

Model 292 (pg. 19)

Model 270/256 (pg. 20)

Model 246/248 (pg. 21)

SWING SETS & PLAYHOUSES