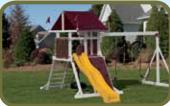

## MODEL 266 (ON COVER) • 4'x5' A-frame tower • 10' Wave Slide • Rock Wall • Cargo Net • 1 Position Extension Arm • 2 Swings • Tire Swing • Trapeze