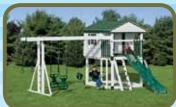

## MODEL 266 (ON COVER) • 4'x5' A-frame tower • 10' Wave Slide • Rock Wall • Cargo Net • 1 Position Extension Arm • 2 Swings • Tire Swing • Trapeze