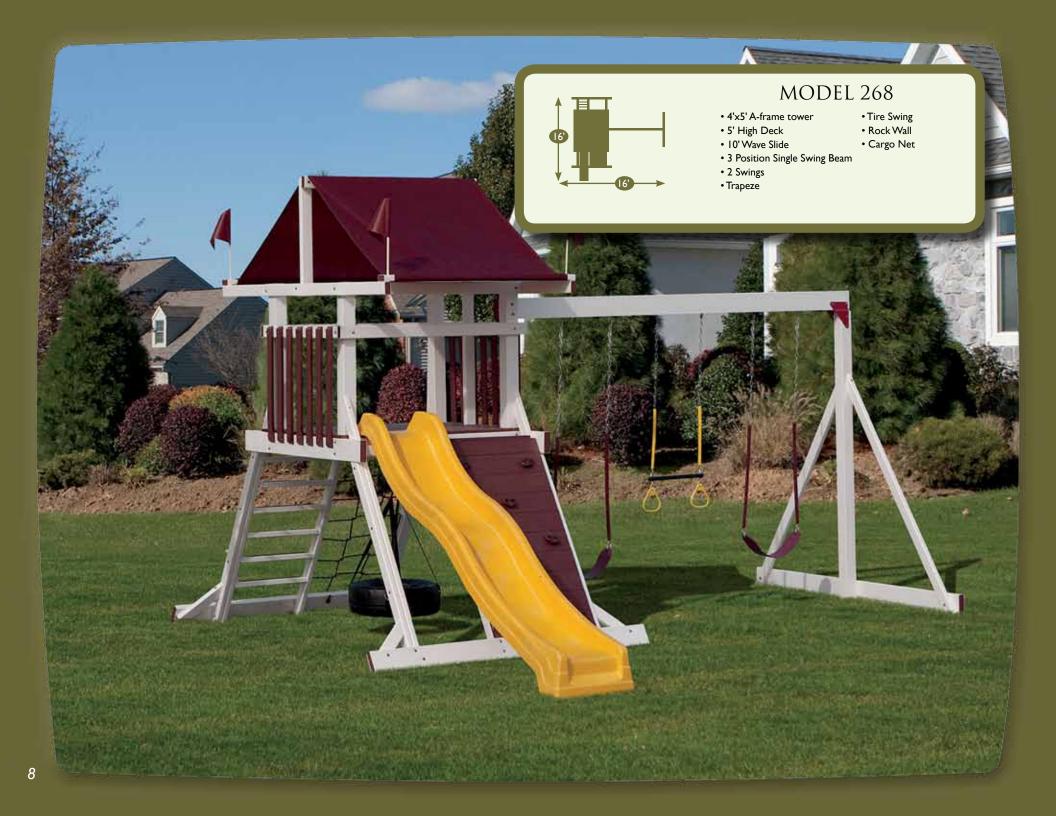

10' Wonder Wave

Model 266 (Cover)

Model 250 (pg. 3)

Model 216 (pg. 4)

Model 218 (pg. 5)

Model 230 (pg. 6)

Model 262 (pg. 7)

**Model 268** (pg. 8)