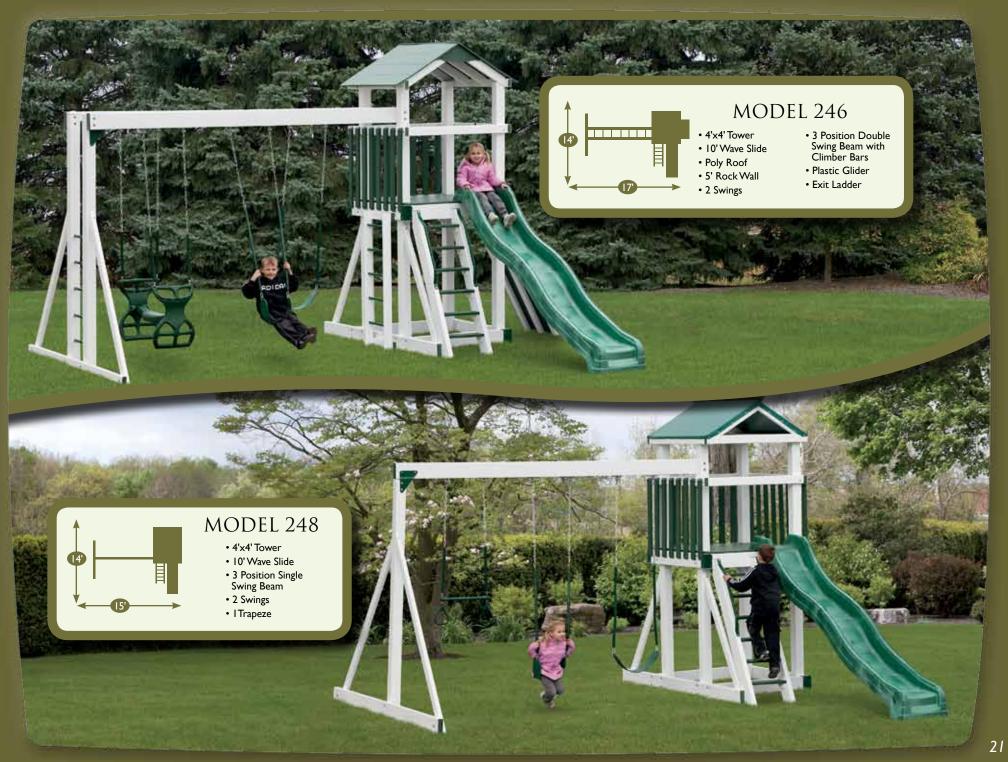

**Model 238** (pg. 17)

Model 242 (pg. 18)

Model 292 (pg. 19)

Model 270/256 (pg. 20)

Model 246/248 (pg. 21)

SWING SETS & PLAYHOUSES