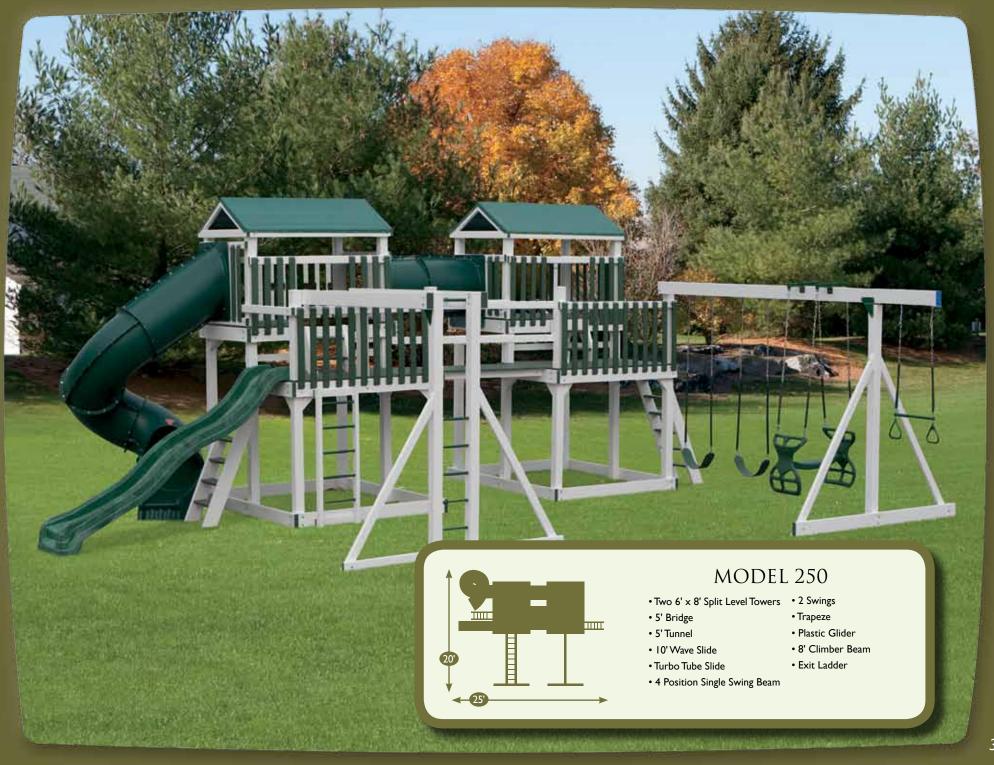

10' Wonder Wave

Model 266 (Cover)

Model 250 (pg. 3)

Model 216 (pg. 4)

Model 218 (pg. 5)

Model 230 (pg. 6)

Model 262 (pg. 7)

**Model 268** (pg. 8)