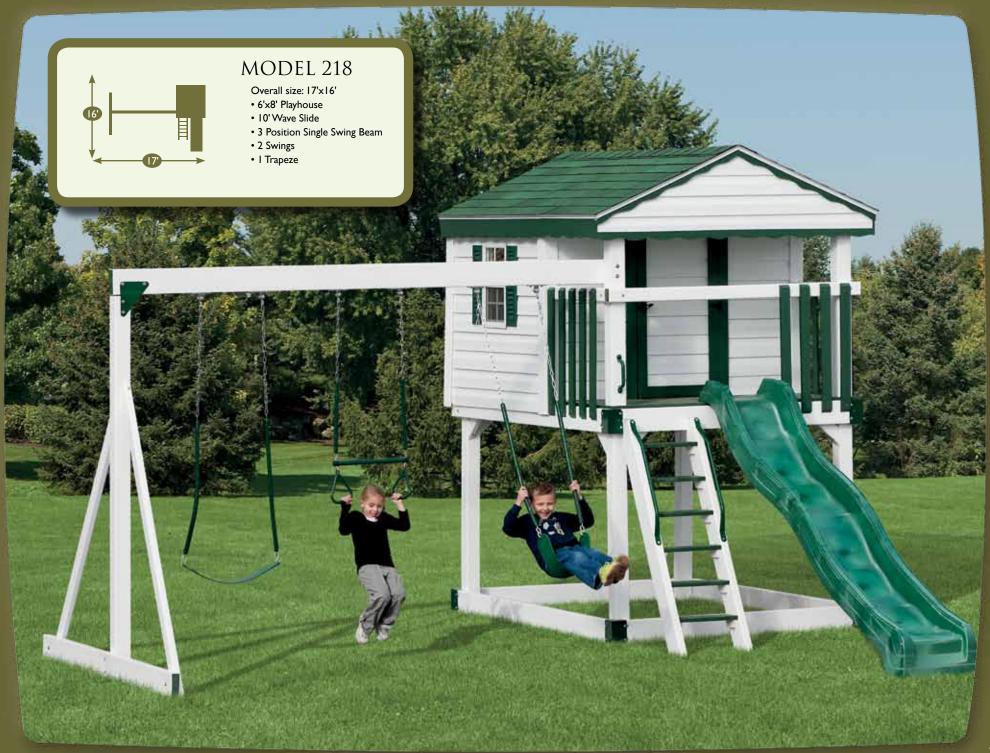

10' Wonder Wave

Model 266 (Cover)

Model 250 (pg. 3)

Model 216 (pg. 4)

Model 218 (pg. 5)

Model 230 (pg. 6)

Model 262 (pg. 7)

**Model 268** (pg. 8)