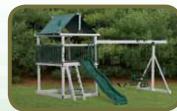

10' Wonder Wave

Model 266 (Cover)

Model 250 (pg. 3)

Model 216 (pg. 4)

Model 218 (pg. 5)

Model 230 (pg. 6)

Model 262 (pg. 7)

**Model 268** (pg. 8)