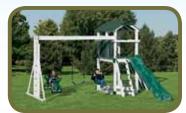

## MODEL 266 (ON COVER) • 4'x5' A-frame tower • 10' Wave Slide • Rock Wall • Cargo Net • 1 Position Extension Arm • 2 Swings • Tire Swing • Trapeze