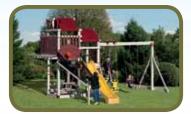

## MODEL 266 (ON COVER) • 4'x5' A-frame tower • 10' Wave Slide • Rock Wall • Cargo Net • 1 Position Extension Arm • 2 Swings • Tire Swing • Trapeze