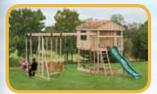

### MODEL 1501 (ON COVER)

- Overall size: 17'x22'
- 4'x5' A-frame Tower
- 10' Wave Slide
- Rock Wall
- Cargo Net
- I Position Extension Arm
- 2 Position Double Swing Beam with Climber Bars

- Covered Catwalk
- Turbo Tube Slide
- 2 Swings
- Tire Swing
- Trapeze Bar

10' Wonder Wave

Model 1501 (Cover)

Model 85 I (pg. 3)

Model 1903 (pg. 4)

Model 1902 (pg. 5)

Model 1602 (pg. 6)

Model 1601 (pg. 7)

Model 1253 (pg. 8)