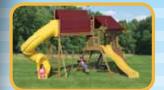

### MODEL 1501 (ON COVER)

- Overall size: 17'x22'
- 4'x5' A-frame Tower
- 10' Wave Slide
- Rock Wall
- Cargo Net
- I Position Extension Arm
- 2 Position Double Swing Beam with Climber Bars

- Covered Catwalk
- Turbo Tube Slide
- 2 Swings
- Tire Swing
- Trapeze Bar