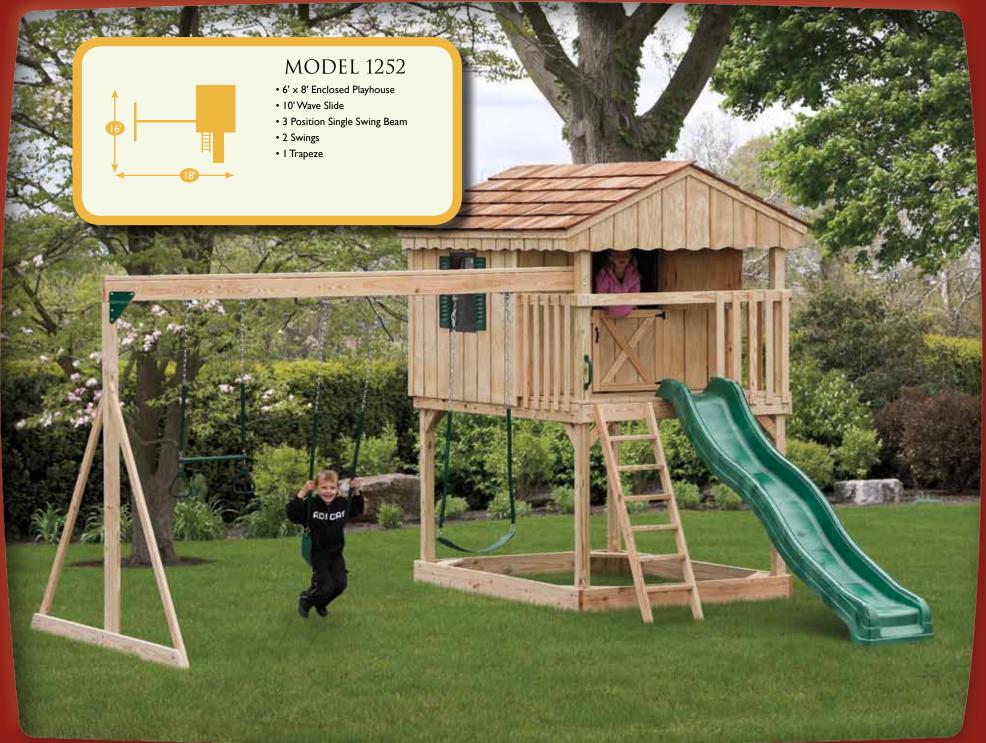

Model 1252 (pg. 9)

Model 203 (pg. 10)

Model 202 (pg. 11)

Model 1202 (pg. 12)

Model 1401 (pg. 13)

Model 1801 (pg. 14)

Model 1851 (pg. 15)

Model 802 (pg. 16)