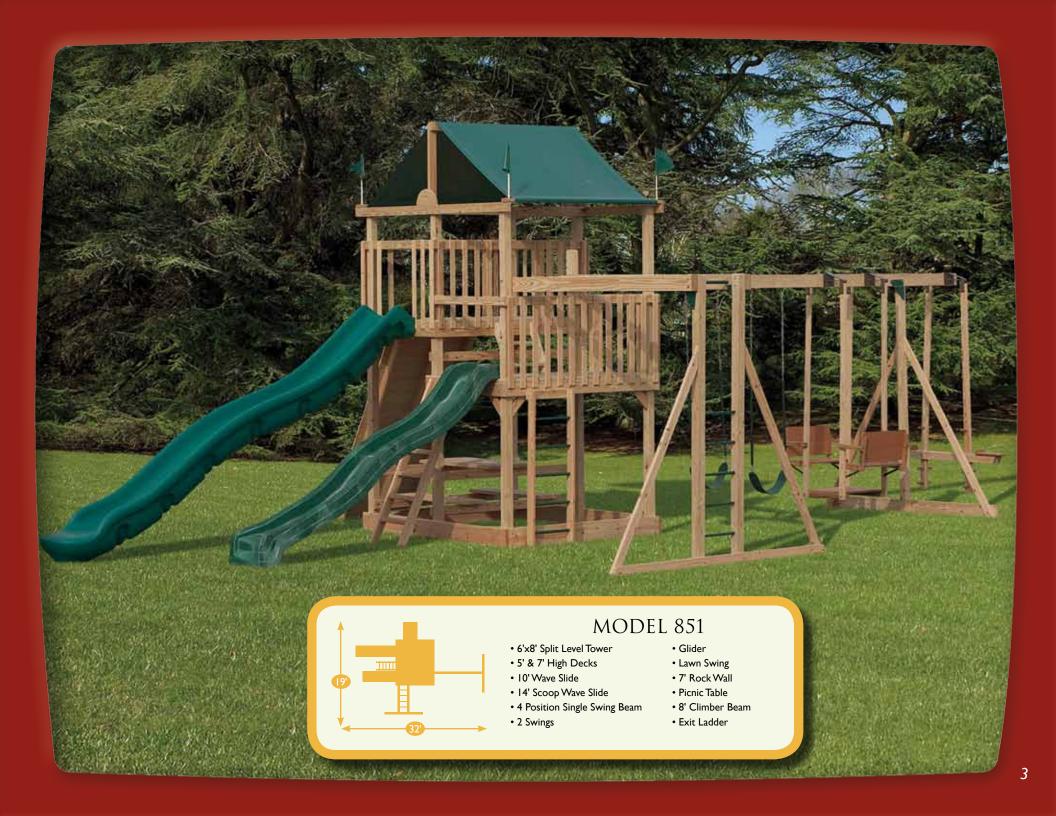

10' Wonder Wave

Model 1501 (Cover)

Model 85 I (pg. 3)

Model 1903 (pg. 4)

Model 1902 (pg. 5)

Model 1602 (pg. 6)

Model 1601 (pg. 7)

Model 1253 (pg. 8)