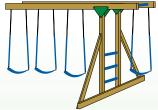

### MODEL 1501 (ON COVER)

- Overall size: 17'x22'
- 4'x5' A-frame Tower
- 10' Wave Slide
- Rock Wall
- Cargo Net
- I Position Extension Arm
- 2 Position Double Swing Beam with Climber Bars

- Covered Catwalk
- Turbo Tube Slide
- 2 Swings
- Tire Swing
- Trapeze Bar