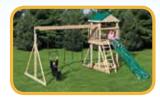

### MODEL 1501 (ON COVER)

- Overall size: 17'x22'
- 4'x5' A-frame Tower
- 10' Wave Slide
- Rock Wall
- Cargo Net
- I Position Extension Arm
- 2 Position Double Swing Beam with Climber Bars

- Covered Catwalk
- Turbo Tube Slide
- 2 Swings
- Tire Swing
- Trapeze Bar