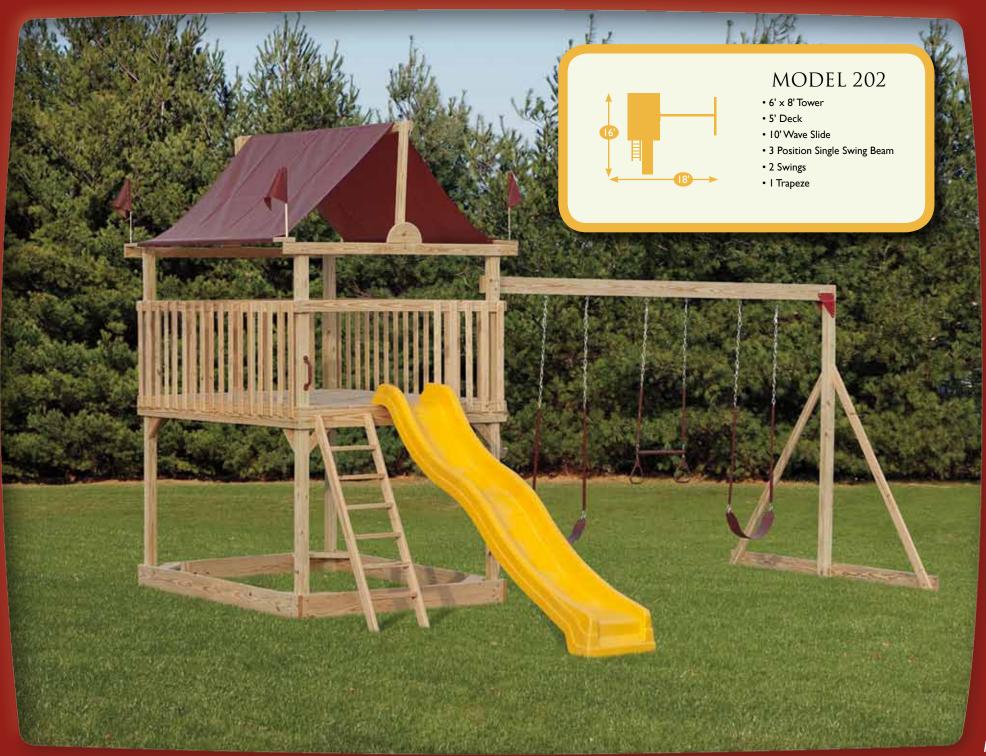

Model 1252 (pg. 9)

Model 203 (pg. 10)

Model 202 (pg. 11)

Model 1202 (pg. 12)

Model 1401 (pg. 13)

Model 1801 (pg. 14)

Model 1851 (pg. 15)

Model 802 (pg. 16)