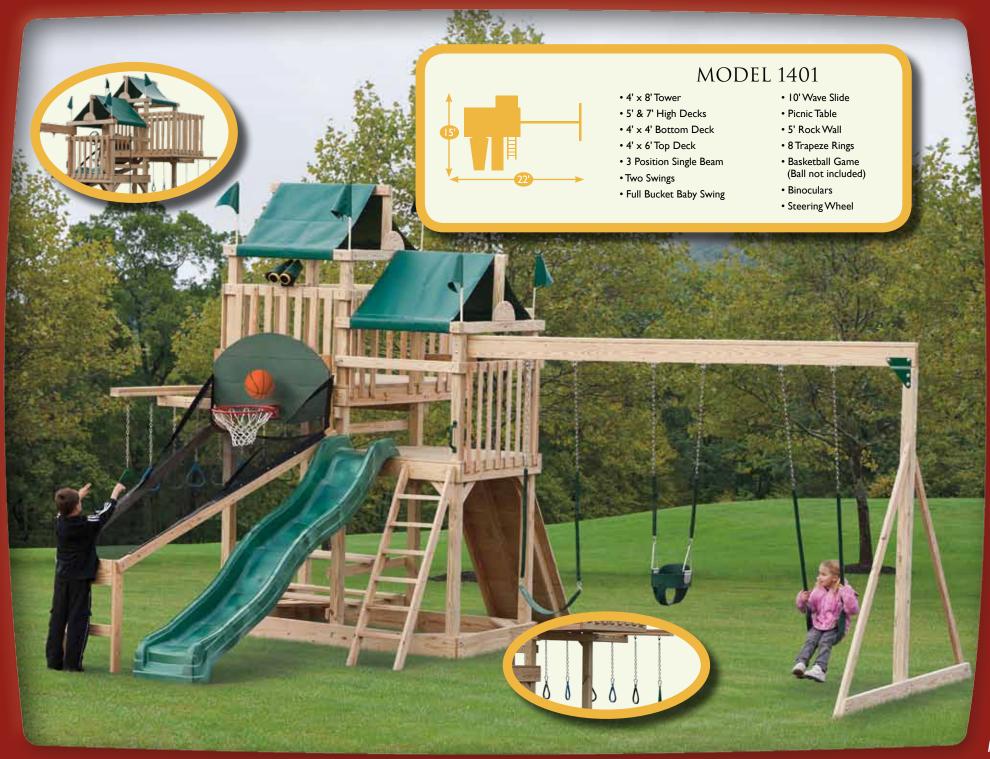

Model 1252 (pg. 9)

Model 203 (pg. 10)

Model 202 (pg. 11)

Model 1202 (pg. 12)

Model 1401 (pg. 13)

Model 1801 (pg. 14)

Model 1851 (pg. 15)

Model 802 (pg. 16)