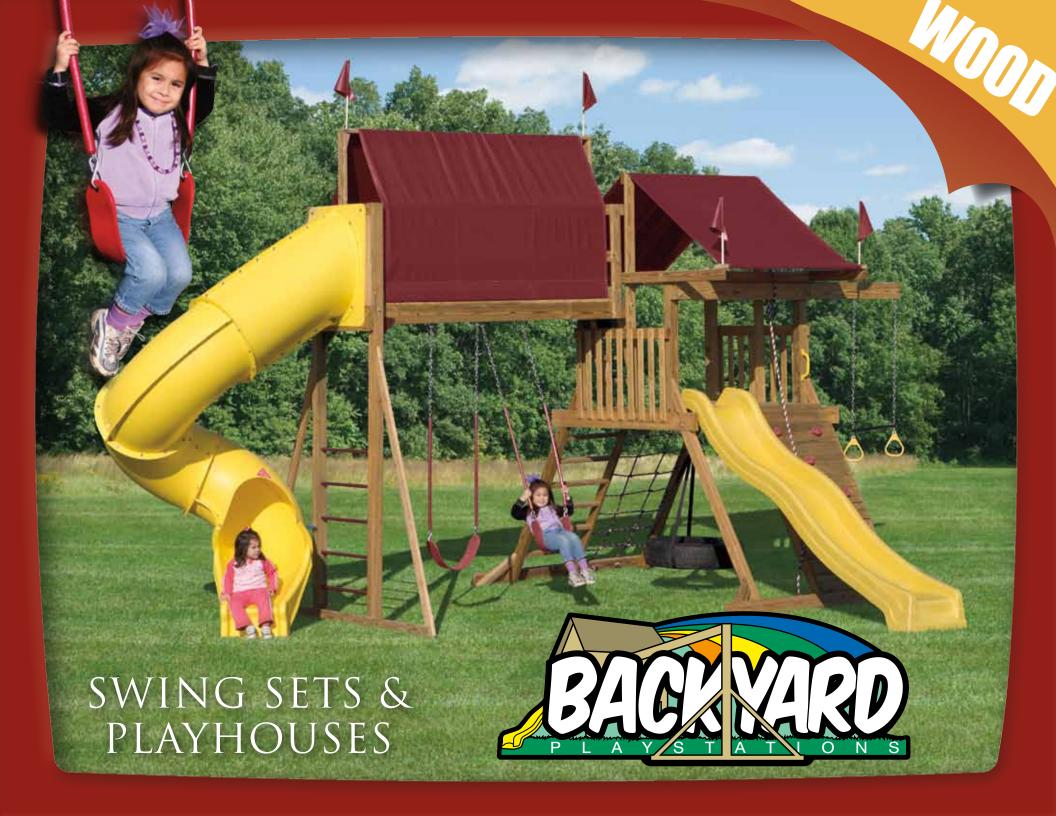

### MODEL 1501 (ON COVER)

- Overall size: 17'x22'
- 4'x5' A-frame Tower
- 10' Wave Slide
- Rock Wall
- Cargo Net
- I Position Extension Arm
- 2 Position Double Swing Beam with Climber Bars

- Covered Catwalk
- Turbo Tube Slide
- 2 Swings
- Tire Swing
- Trapeze Bar

10' Wonder Wave

Model 1501 (Cover)

Model 85 I (pg. 3)

Model 1903 (pg. 4)

Model 1902 (pg. 5)

Model 1602 (pg. 6)

Model 1601 (pg. 7)

Model 1253 (pg. 8)