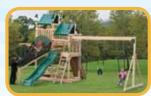

# CUSTOMIZE YOUR SWINGSET WITH OUR EXCITING OPTIONS.

You can choose any tower style in our catalog and add one or two swing beams. Swing beams are one, two, three or four positions. Choose a single beam (pg. 18-20) or a double beam with climber bars in between (pg. 2-17)