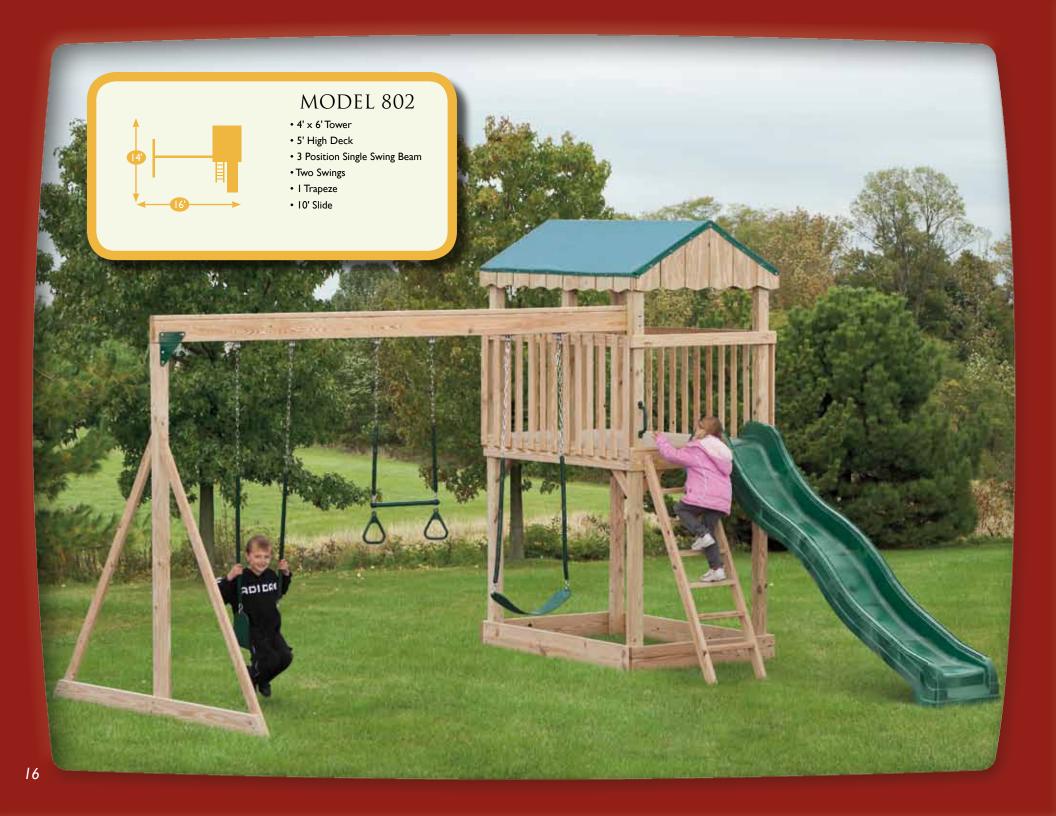

Model 1252 (pg. 9)

Model 203 (pg. 10)

Model 202 (pg. 11)

Model 1202 (pg. 12)

Model 1401 (pg. 13)

Model 1801 (pg. 14)

Model 1851 (pg. 15)

Model 802 (pg. 16)