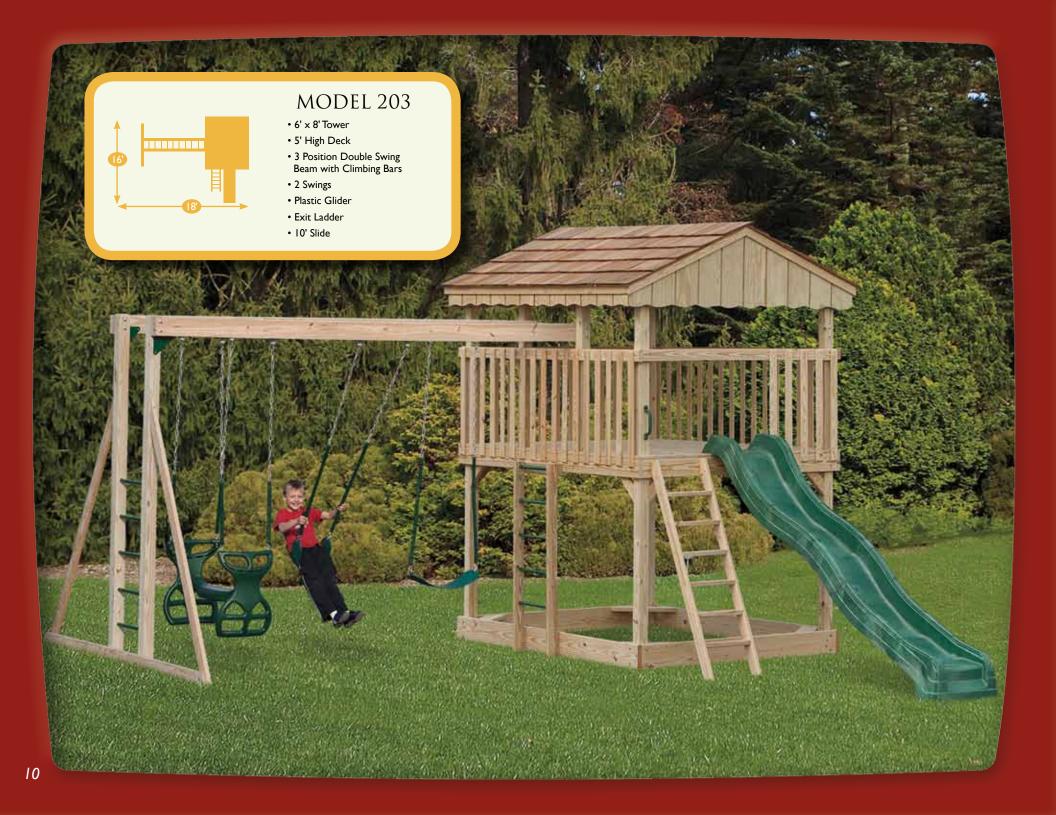

Model 1252 (pg. 9)

Model 203 (pg. 10)

Model 202 (pg. 11)

Model 1202 (pg. 12)

Model 1401 (pg. 13)

Model 1801 (pg. 14)

Model 1851 (pg. 15)

Model 802 (pg. 16)