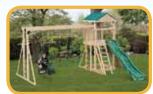

### MODEL 1501 (ON COVER)

- Overall size: 17'x22'
- 4'x5' A-frame Tower
- 10' Wave Slide
- Rock Wall
- Cargo Net
- I Position Extension Arm
- 2 Position Double Swing Beam with Climber Bars

- Covered Catwalk
- Turbo Tube Slide
- 2 Swings
- Tire Swing
- Trapeze Bar