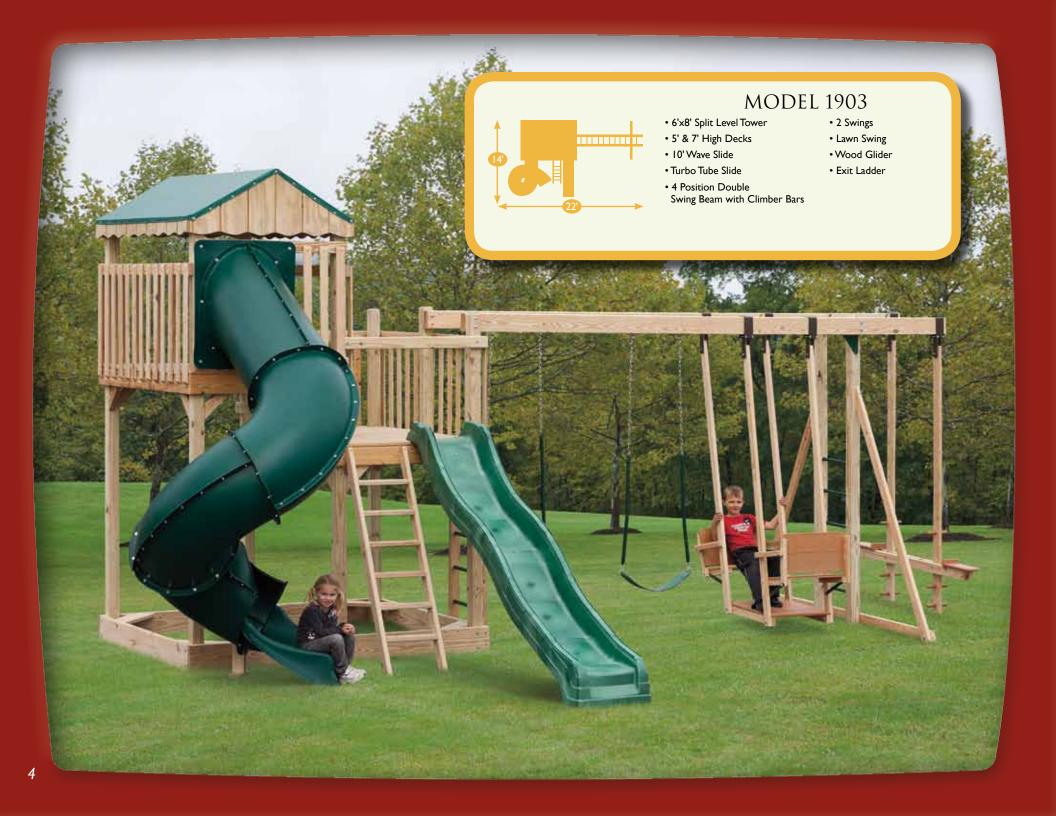

10' Wonder Wave

Model 1501 (Cover)

Model 85 I (pg. 3)

Model 1903 (pg. 4)

Model 1902 (pg. 5)

Model 1602 (pg. 6)

Model 1601 (pg. 7)

Model 1253 (pg. 8)