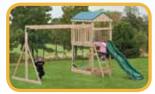

### MODEL 1501 (ON COVER)

- Overall size: 17'x22'
- 4'x5' A-frame Tower
- 10' Wave Slide
- Rock Wall
- Cargo Net
- I Position Extension Arm
- 2 Position Double Swing Beam with Climber Bars

- Covered Catwalk
- Turbo Tube Slide
- 2 Swings
- Tire Swing
- Trapeze Bar