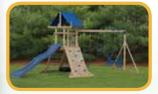

### MODEL 1501 (ON COVER)

- Overall size: 17'x22'
- 4'x5' A-frame Tower
- 10' Wave Slide
- Rock Wall
- Cargo Net
- I Position Extension Arm
- 2 Position Double Swing Beam with Climber Bars

- Covered Catwalk
- Turbo Tube Slide
- 2 Swings
- Tire Swing
- Trapeze Bar

10' Wonder Wave

Model 1501 (Cover)

Model 85 I (pg. 3)

Model 1903 (pg. 4)

Model 1902 (pg. 5)

Model 1602 (pg. 6)

Model 1601 (pg. 7)

Model 1253 (pg. 8)