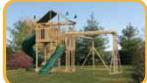

# CUSTOMIZE YOUR SWINGSET WITH OUR EXCITING OPTIONS.

You can choose any tower style in our catalog and add one or two swing beams. Swing beams are one, two, three or four positions. Choose a single beam (pg. 18-20) or a double beam with climber bars in between (pg. 2-17)