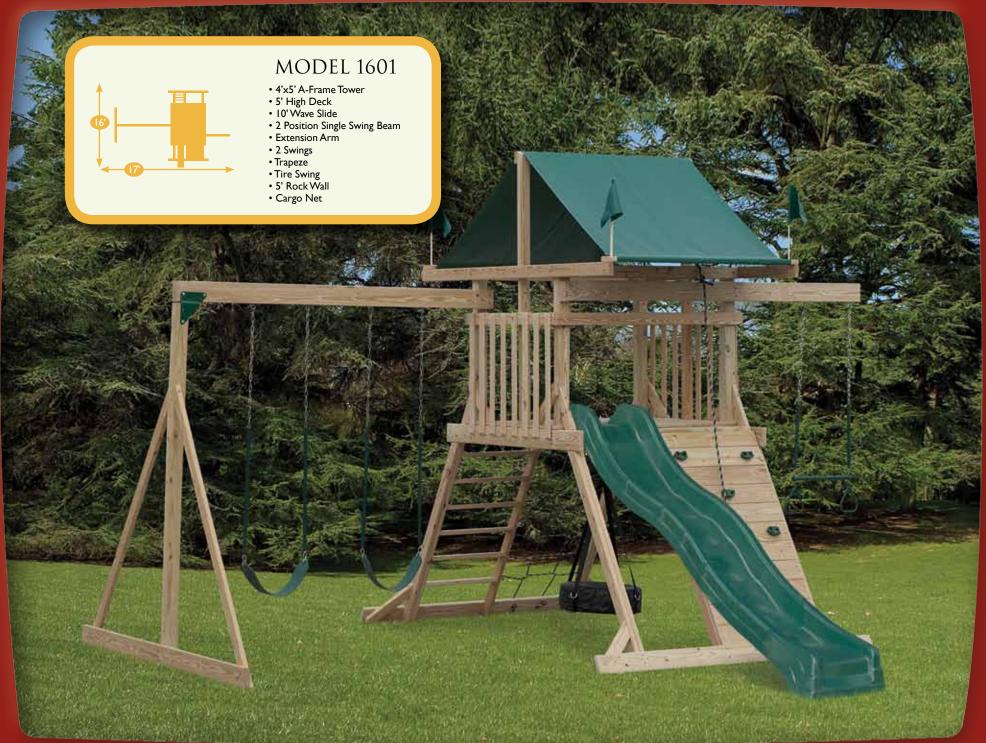

10' Wonder Wave

Model 1501 (Cover)

Model 85 I (pg. 3)

Model 1903 (pg. 4)

Model 1902 (pg. 5)

Model 1602 (pg. 6)

Model 1601 (pg. 7)

Model 1253 (pg. 8)