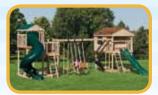

### MODEL 1501 (ON COVER)

- Overall size: 17'x22'
- 4'x5' A-frame Tower
- 10' Wave Slide
- Rock Wall
- Cargo Net
- I Position Extension Arm
- 2 Position Double Swing Beam with Climber Bars

- Covered Catwalk
- Turbo Tube Slide
- 2 Swings
- Tire Swing
- Trapeze Bar