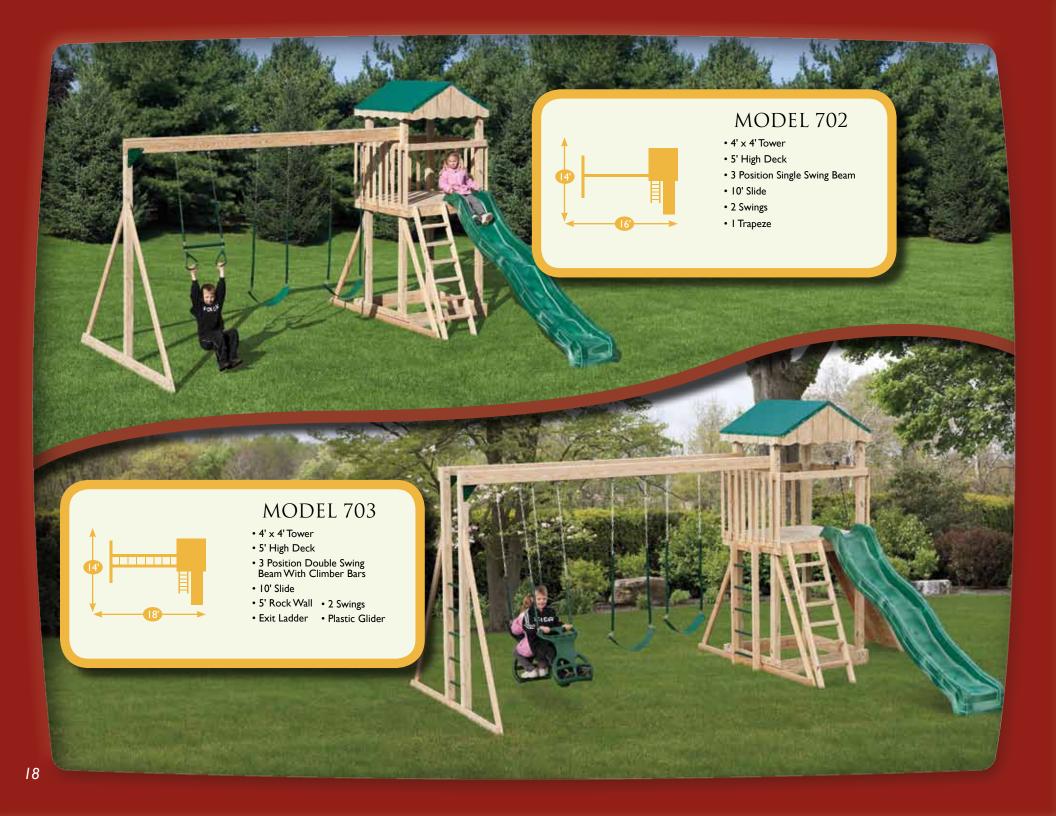

Model 803 (pg. 17)

Model 702 (pg. 18)

Model 703 (pg. 18)

Model 1751 (pg. 19)

Model 1701 (pg. 19)

Model 601 (pg. 20)

Model 45 I (pg. 20)

Model 901 (pg. 21)