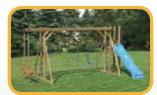

### MODEL 1501 (ON COVER)

- Overall size: 17'x22'
- 4'x5' A-frame Tower
- 10' Wave Slide
- Rock Wall
- Cargo Net
- I Position Extension Arm
- 2 Position Double Swing Beam with Climber Bars

- Covered Catwalk
- Turbo Tube Slide
- 2 Swings
- Tire Swing
- Trapeze Bar