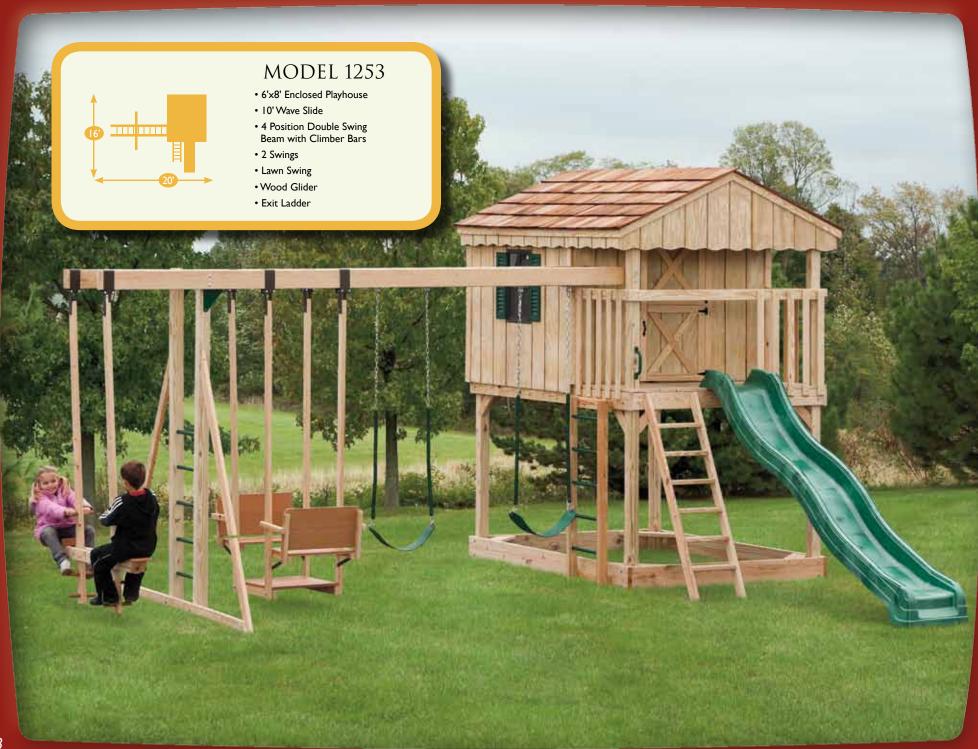

10' Wonder Wave

Model 1501 (Cover)

Model 85 I (pg. 3)

Model 1903 (pg. 4)

Model 1902 (pg. 5)

Model 1602 (pg. 6)

Model 1601 (pg. 7)

Model 1253 (pg. 8)