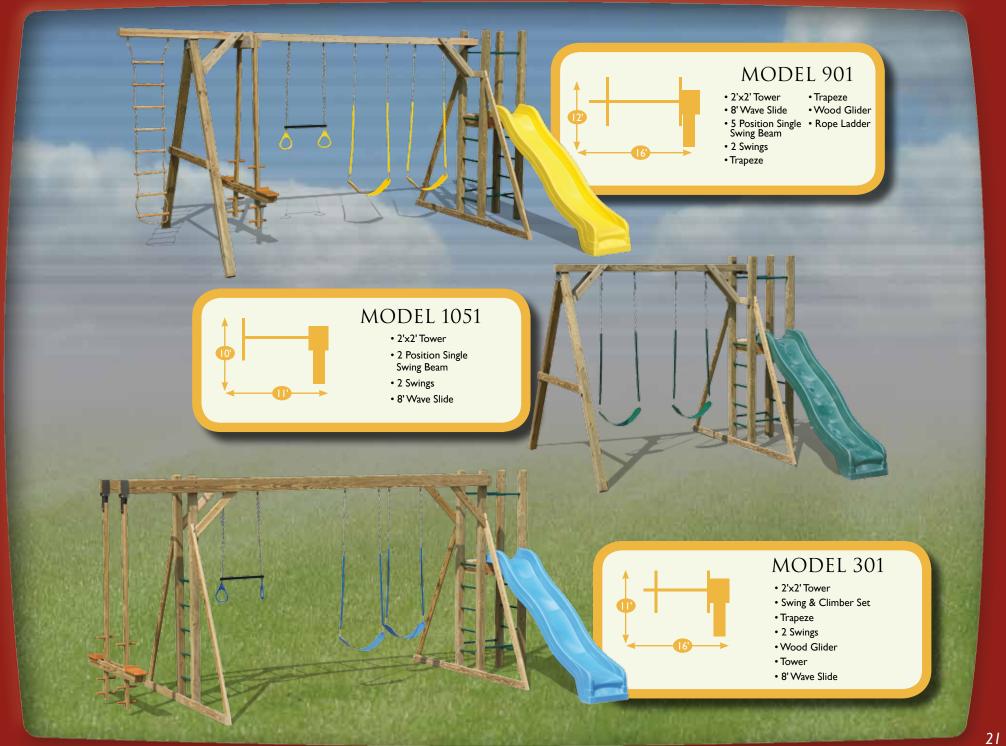

Model 803 (pg. 17)

Model 702 (pg. 18)

Model 703 (pg. 18)

Model 1751 (pg. 19)

Model 1701 (pg. 19)

Model 601 (pg. 20)

Model 45 I (pg. 20)

Model 901 (pg. 21)

Model 301 (pg. 21)

Model 1051 (pg. 19)