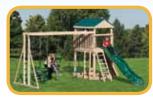

### MODEL 1501 (ON COVER)

- Overall size: 17'x22'
- 4'x5' A-frame Tower
- 10' Wave Slide
- Rock Wall
- Cargo Net
- I Position Extension Arm
- 2 Position Double Swing Beam with Climber Bars

- Covered Catwalk
- Turbo Tube Slide
- 2 Swings
- Tire Swing
- Trapeze Bar