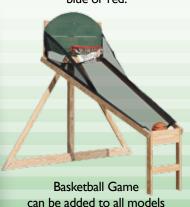

PICK A TOWER

PICK COLORS

PICK SLIDES

PICK A SWING BEAM

ADD SWINGS AND ACCESSORIES

### MODEL 1501 (ON COVER)

- Overall size: 17'x22'
- 4'x5' A-frame Tower
- 10' Wave Slide
- Rock Wall
- Cargo Net
- I Position Extension Arm
- 2 Position Double Swing Beam with Climber Bars

- Covered Catwalk
- Turbo Tube Slide
- 2 Swings
- Tire Swing
- Trapeze Bar







































# CUSTOMIZE YOUR SWINGSET WITH OUR EXCITING OPTIONS.

You can choose any tower style in our catalog and add one or two swing beams. Swing beams are one, two, three or four positions. Choose a single beam (pg. 18-20) or a double beam with climber bars in between (pg. 2-17)



Optional poly roof instead of our standard tarp roof.



Optional poly floors slats & roofs are available in green, blue or red.



BEAMS



2 Position Single Swing Beam



3 Position Single Swing Beam



4 Position Single Swing Beam



2 Position Climber Swing Beam



3 Position Climber Swing Beam



4 Position Climber Swing Beam

#### **Our Guarantee**

All products are guaranteed for five years against defects in manufacturing & workmanship. This warranty does not cover normal wear and tear, failure to properly maintain the product or damage resulting from misuse. You are responsible for your child's safety with this product. We are not responsible for accidents or injury. The natural drying of wood may cause some checking and is not covered by this guarantee.

## SLIDES

Slides are available in





14' Turbo Can be added to any 7' deck

14' Scoop Wave Slide Can be added to any 7' deck

8' Wave Slide For any 4' d