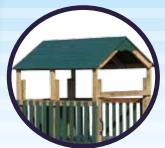

### MODEL 1501 (ON COVER)

- Overall size: 17'x22'
- 4'x5' A-frame Tower
- 10' Wave Slide
- Rock Wall
- Cargo Net
- I Position Extension Arm
- 2 Position Double Swing Beam with Climber Bars

- Covered Catwalk
- Turbo Tube Slide
- 2 Swings
- Tire Swing
- Trapeze Bar