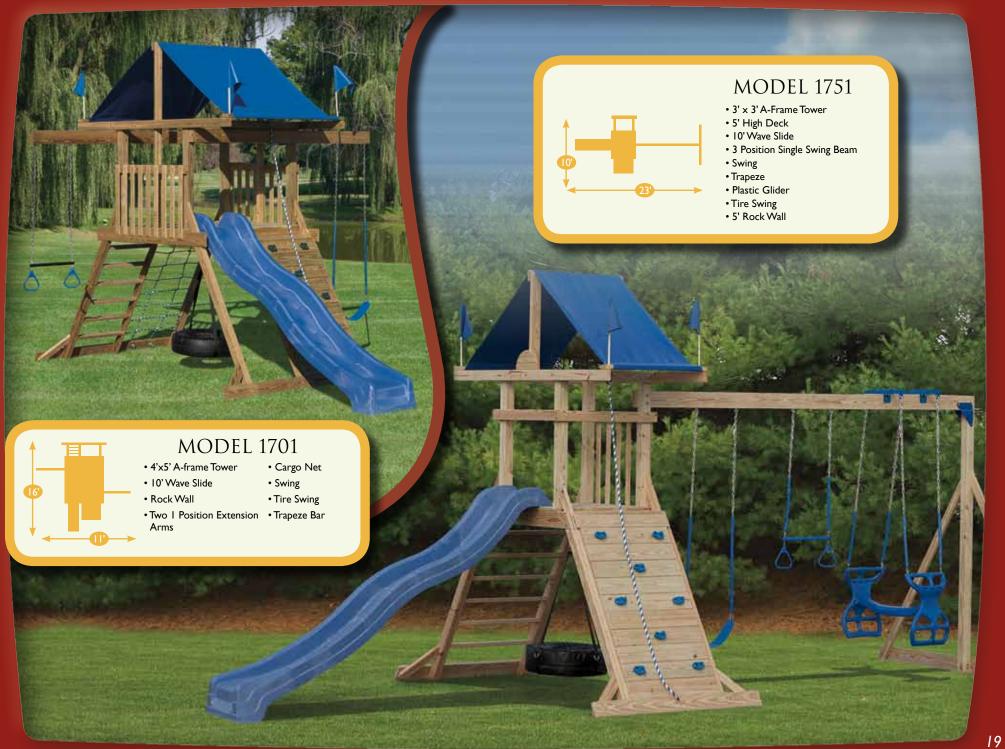

Model 803 (pg. 17)

Model 702 (pg. 18)

Model 703 (pg. 18)

Model 1751 (pg. 19)

Model 1701 (pg. 19)

Model 601 (pg. 20)

Model 45 I (pg. 20)

Model 901 (pg. 21)