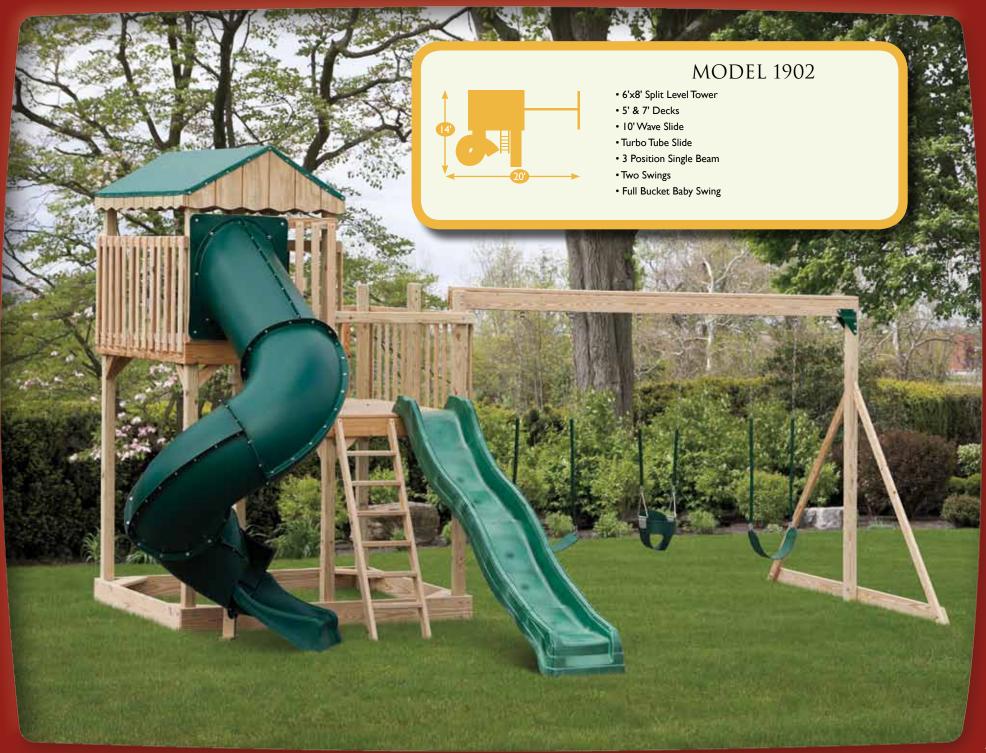

10' Wonder Wave

Model 1501 (Cover)

Model 85 I (pg. 3)

Model 1903 (pg. 4)

Model 1902 (pg. 5)

Model 1602 (pg. 6)

Model 1601 (pg. 7)

Model 1253 (pg. 8)