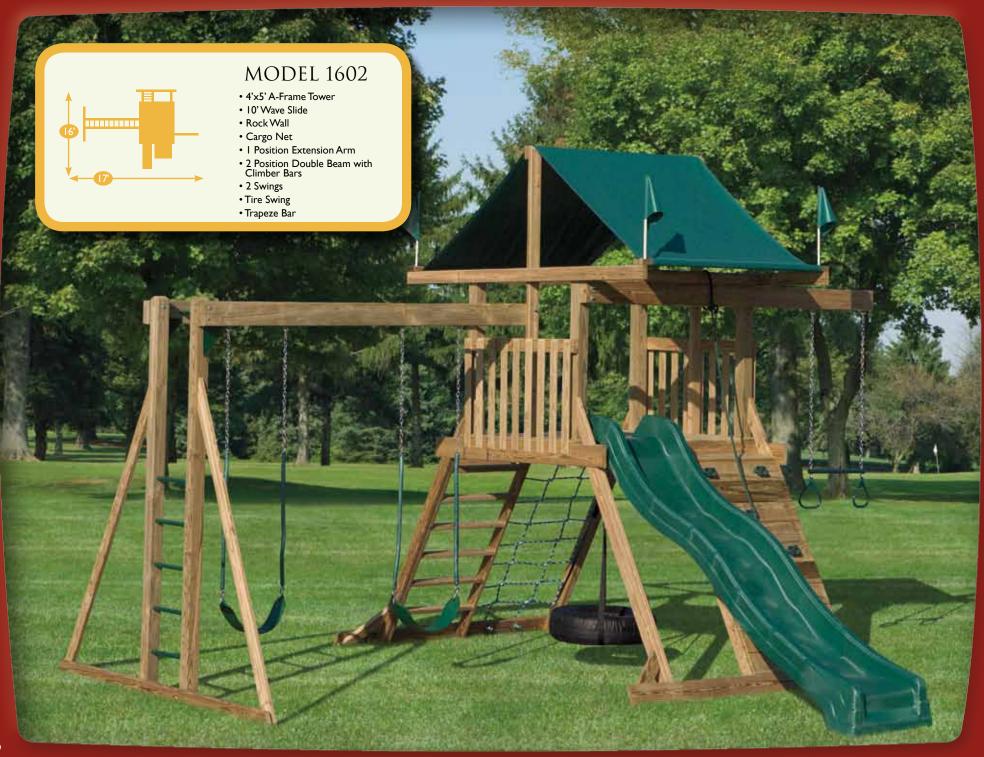

10' Wonder Wave

Model 1501 (Cover)

Model 85 I (pg. 3)

Model 1903 (pg. 4)

Model 1902 (pg. 5)

Model 1602 (pg. 6)

Model 1601 (pg. 7)

Model 1253 (pg. 8)