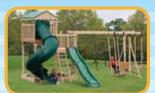

### MODEL 1501 (ON COVER)

- Overall size: 17'x22'
- 4'x5' A-frame Tower
- 10' Wave Slide
- Rock Wall
- Cargo Net
- I Position Extension Arm
- 2 Position Double Swing Beam with Climber Bars

- Covered Catwalk
- Turbo Tube Slide
- 2 Swings
- Tire Swing
- Trapeze Bar