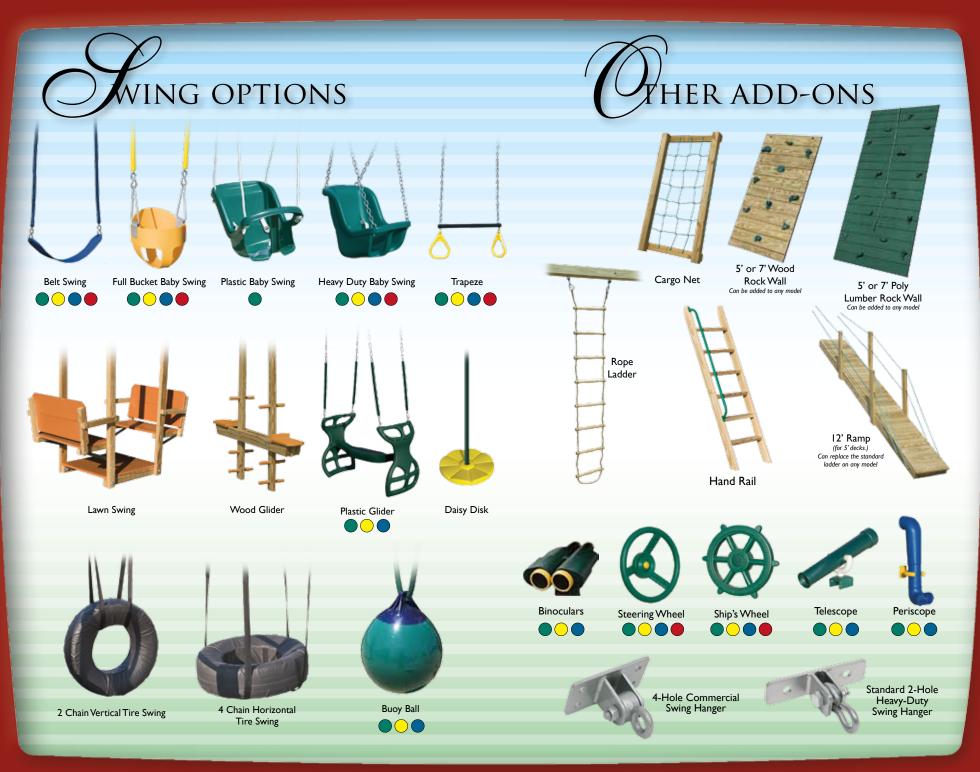

# CUSTOMIZE YOUR SWINGSET WITH OUR EXCITING OPTIONS.

You can choose any tower style in our catalog and add one or two swing beams. Swing beams are one, two, three or four positions. Choose a single beam (pg. 18-20) or a double beam with climber bars in between (pg. 2-17)

Optional poly roof instead of our standard tarp roof.

Optional poly floors slats & roofs are available in green, blue or red.

BEAMS

2 Position Single Swing Beam

3 Position Single Swing Beam

4 Position Single Swing Beam

2 Position Climber Swing Beam

3 Position Climber Swing Beam

4 Position Climber Swing Beam

## SLIDES

Slides are available in

14' Turbo Can be added to any 7' deck

14' Scoop Wave Slide Can be added to any 7' deck

8' Wave Slide For any 4' deck

> 10' Wave Slide For any 5' deck

10' Rave Slide For any 5' deck